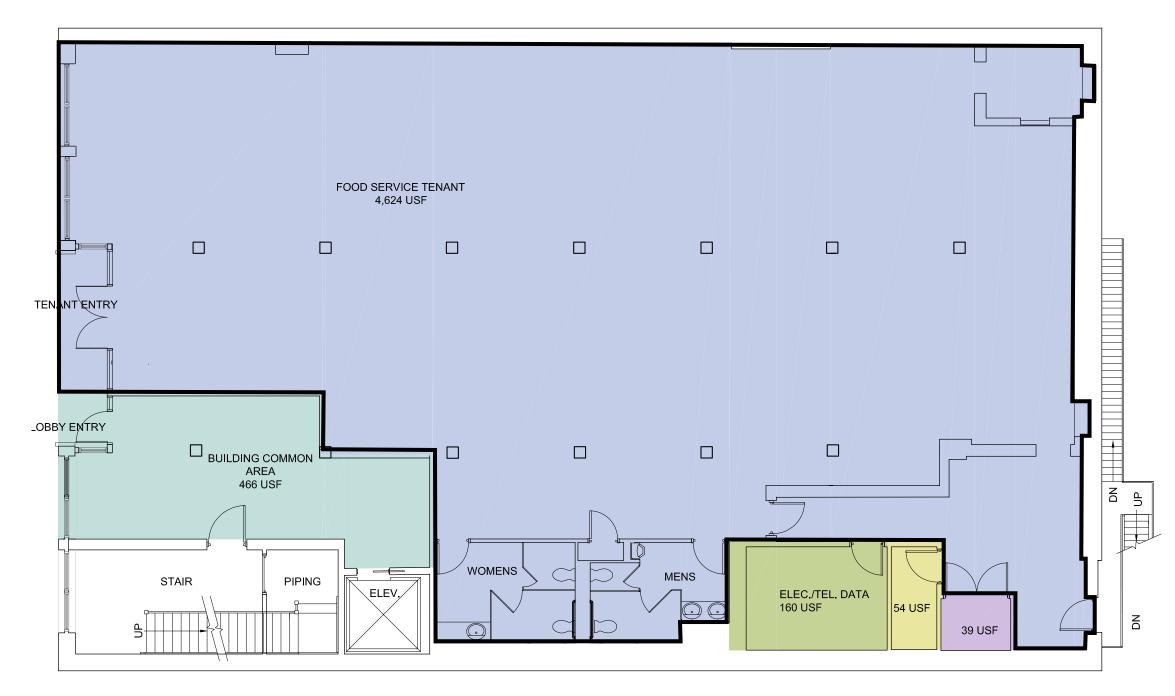

YEES

AVERAGE HOUSE-HOLD INCOME

0.25 Mile: 20,759 0.50 Mile: 107,776 0.75 Mile: 208,463 0.25 Mile: \$204,356 0.50 Mile: \$215,250 0.75 Mile: \$185,974

### BY THE NUMBERS

#### **SEAPORT - FORT POINT DISTRICT**

- 13M SF + of Office Space
- Average HH Income \$215,250 (within 0.5 miles)
- 5,000 + New Residential Units recently opened or under constriction
- 5,000 +/- Hotel Keys (existing and under construction)
- 3.2M SF of Office Space and 3M SF of Residential added since 2010
- 12M Annual Visitors to Seaport
- Seaport Square: 7.6M SF Mixed Use Development
- Fan Pier: 3M SF Mixed Used Development



**579,256 ANNUAL VISITORS** 



**BOSTON CONVENTION CENTER** 

**630,000 ANNUAL ATTENDEES** 



**SOUTH STATION** 

25,000+ DAILY RIDERS













## **FLOOR PLAN**

**CONGRESS STREET** 



**FARNSWORTH STREET** 

# **332 CONGRESS STREET**

SEAPORT - FORT POINT DISTRICT, BOSTON, MA

4,624 SF RETAIL / RESTAURANT SPACE



For inquiries, please contact:

#### **Andrew Callahan**

10 Post Office Square, Suite 995, Boston, MA 02109 vrpartners.com