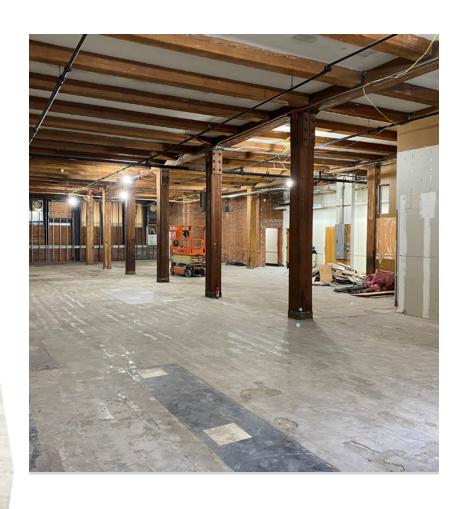

### **332 CONGRESS STREET**

SEAPORT - FORT POINT DISTRICT, BOSTON, MA

- 4,624 SF retail / restaurant space for lease.
- High ceilings
- Centrally located on busy Congress Street. Amongst the other restaurants, banks, and office and residential population.