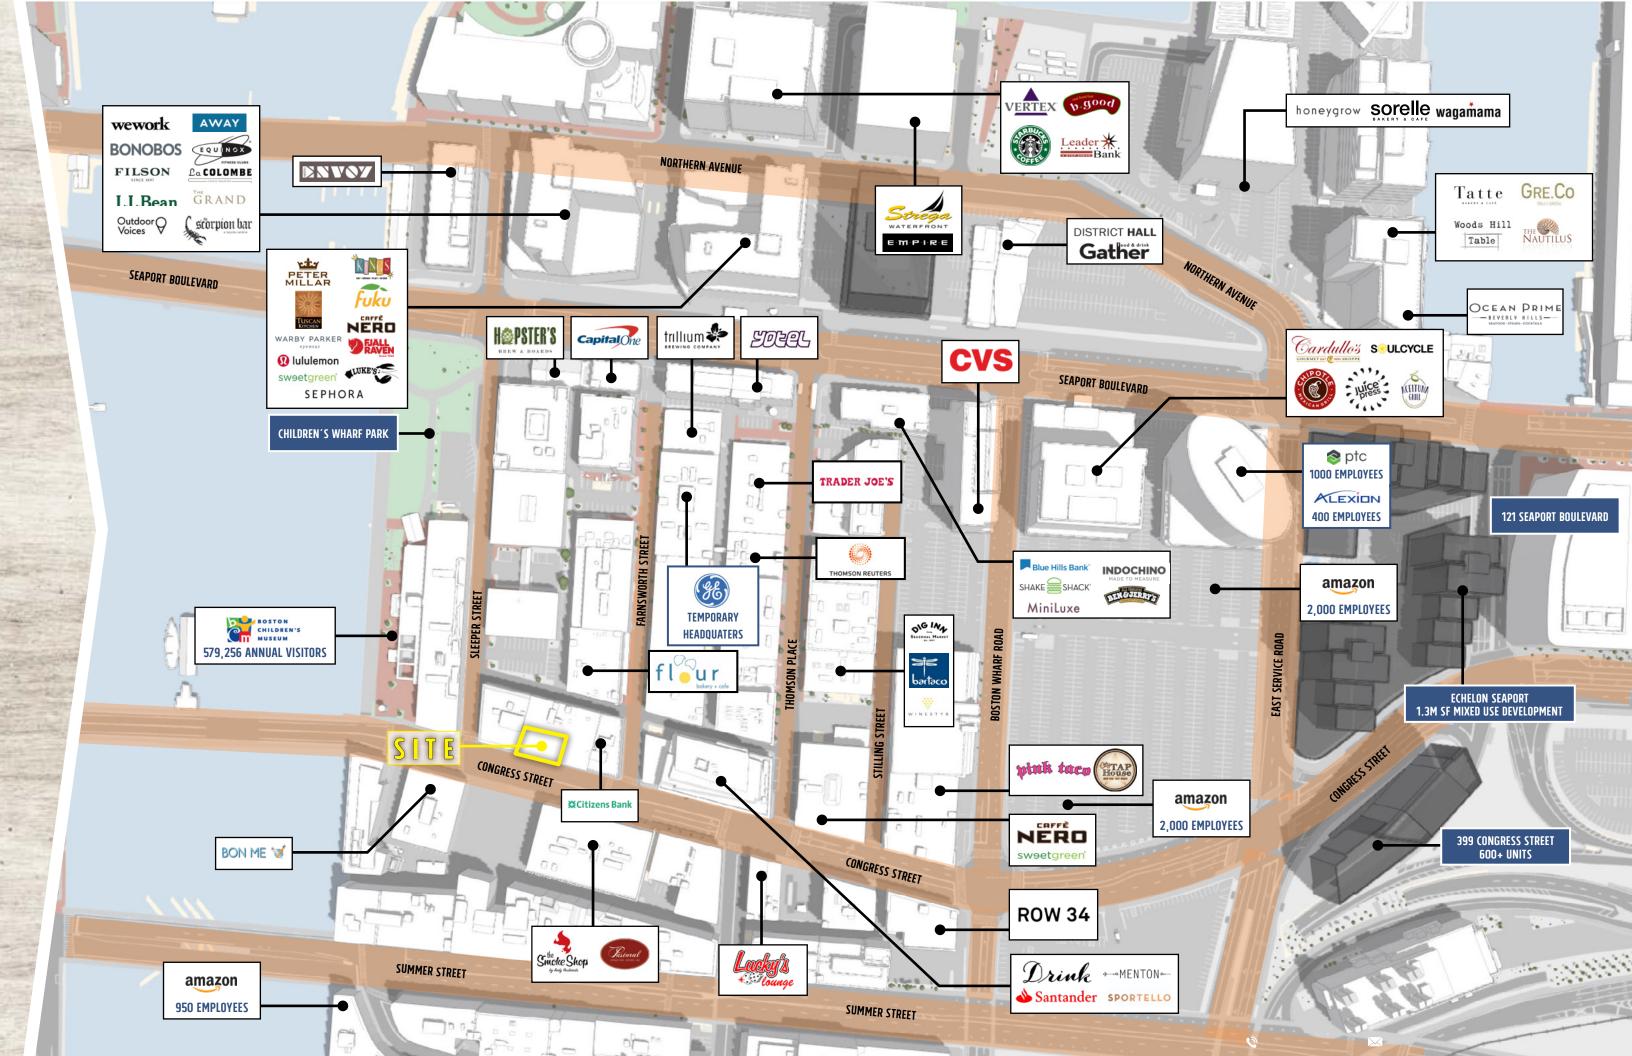

#### IN THE NEIGHBORHOOD

EQUINOX

wework

sweetgreen

**ROW 34** 

#### **SEAPORT - FORT POINT DISTRICT**

- 13M SF + of Office Space
- Average HH Income \$215,250 (within 0.5 miles)
- 5,000 + New Residential Units recently opened or under constriction
- 5,000 +/- Hotel Keys (existing and under construction)
- 3.2M SF of Office Space and 3M SF of Residential added since 2010
- 12M Annual Visitors to Seaport
- Seaport Square: 7.6M SF Mixed Use Development
- Fan Pier: 3M SF Mixed Used Development

**579,256 ANNUAL VISITORS** 

**BOSTON CONVENTION CENTER** 

**630,000 ANNUAL ATTENDEES** 

**SOUTH STATION** 

25,000+ DAILY RIDERS