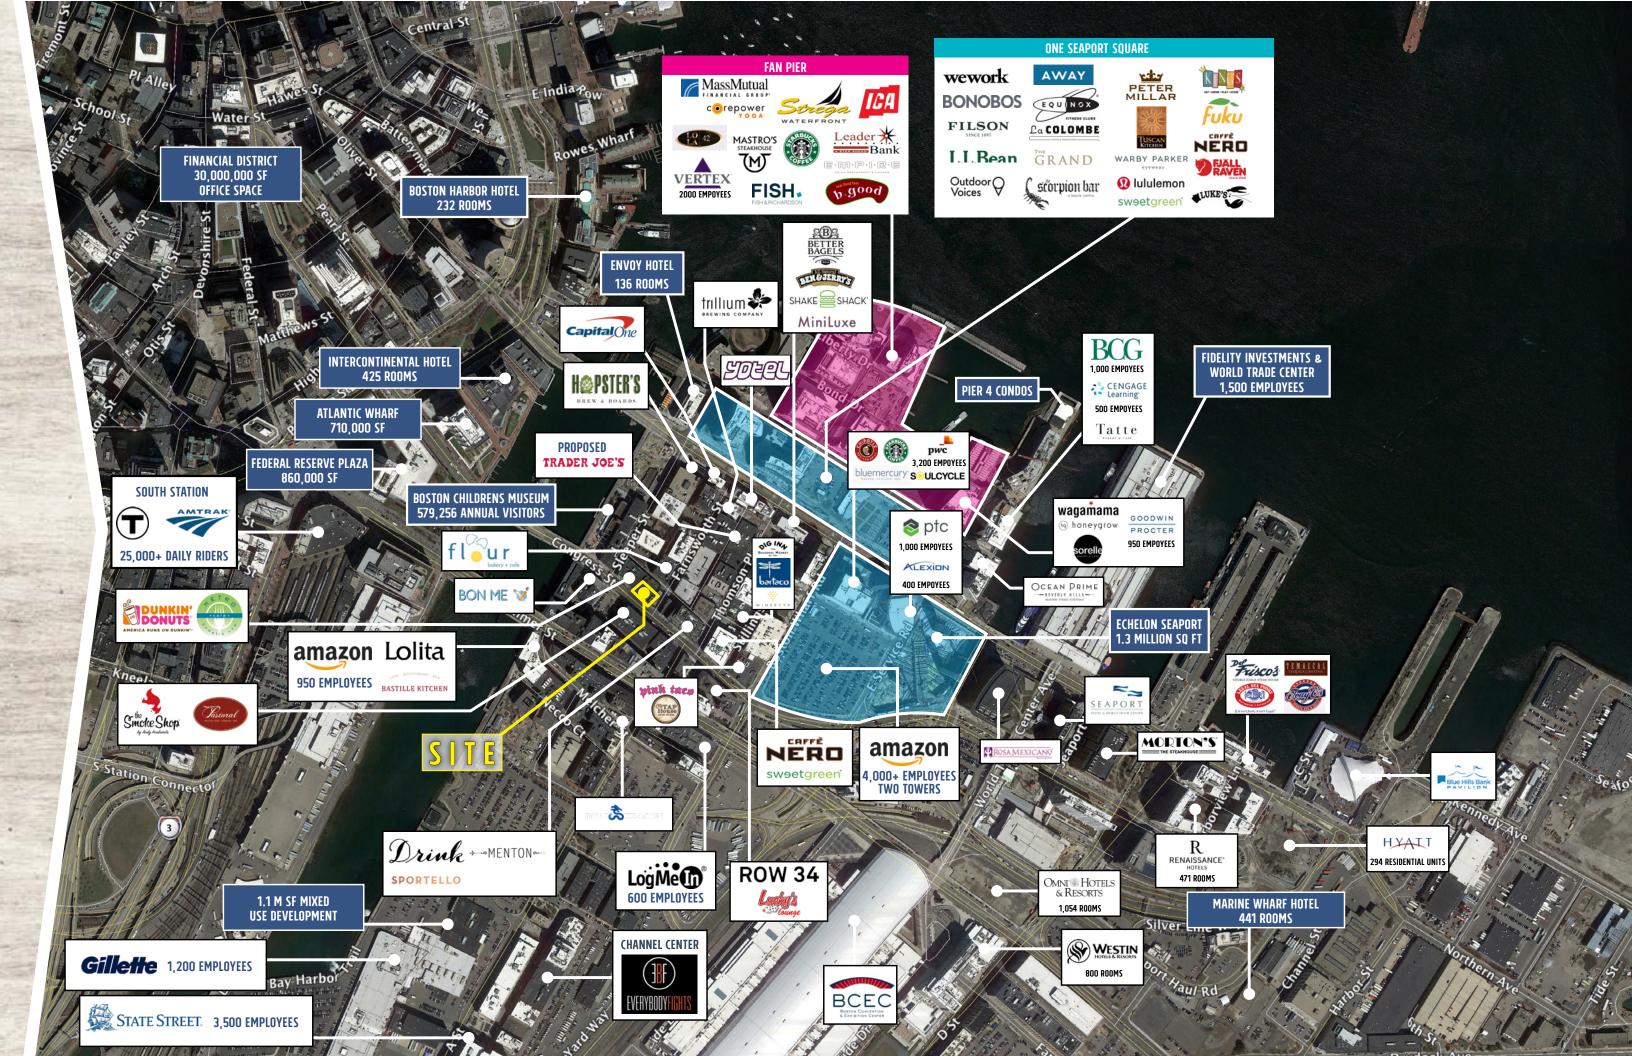

#### IN THE NEIGHBORHOOD

EQUINOX

wework

sweetgreen

**ROW 34** 

#### **SEAPORT - FORT POINT DISTRICT**

- 13M SF + of Office Space
- Average HH Income \$215,250 (within 0.5 miles)
- 5,000 + New Residential Units recently opened or under constriction
- 5,000 +/- Hotel Keys (existing and under construction)
- 3.2M SF of Office Space and 3M SF of Residential added since 2010
- 12M Annual Visitors to Seaport
- Seaport Square: 7.6M SF Mixed Use Development
- Fan Pier: 3M SF Mixed Used Development

**579,256 ANNUAL VISITORS** 

**BOSTON CONVENTION CENTER** 

**630,000 ANNUAL ATTENDEES** 

**SOUTH STATION** 

25,000+ DAILY RIDERS