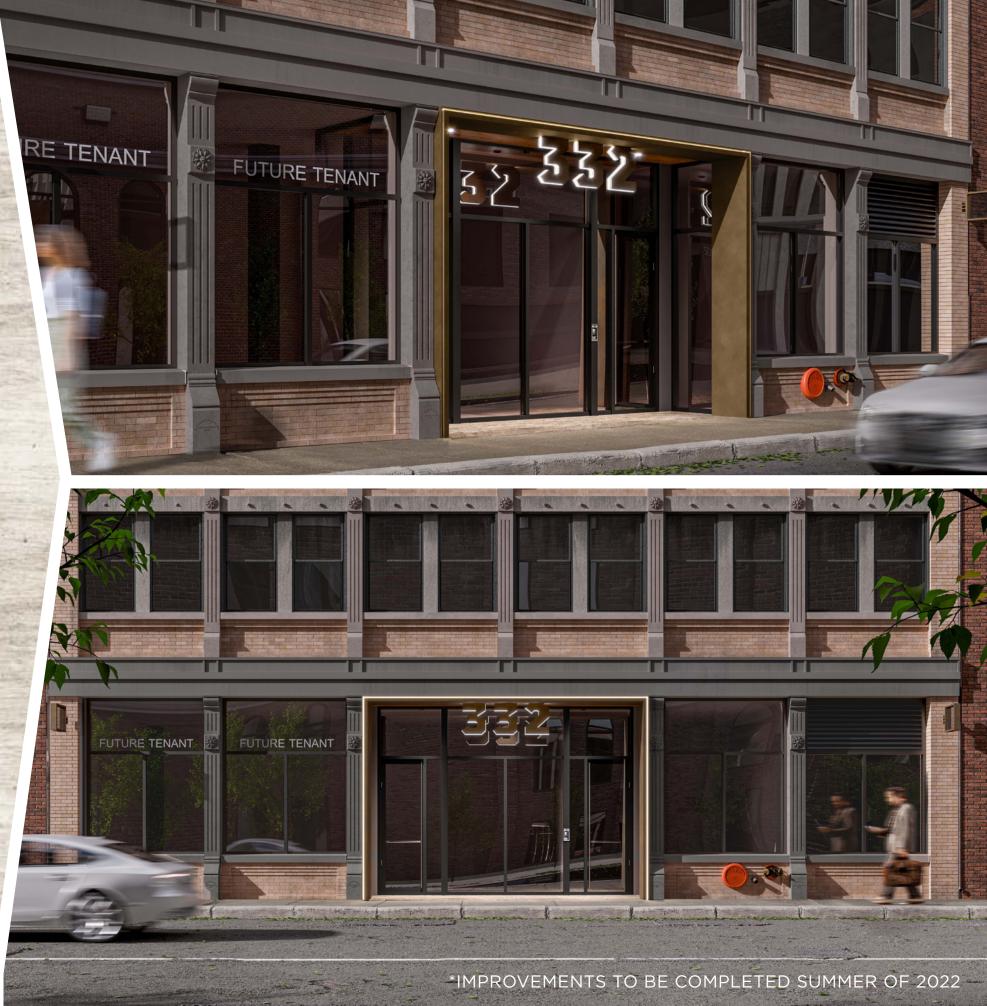

# **332 CONGRESS STREET**

SEAPORT - FORT POINT DISTRICT, BOSTON, MA

4,624 SF RETAIL / RESTAURANT SPACE

### **332 CONGRESS STREET**

SEAPORT - FORT POINT DISTRICT, BOSTON, MA

- 4,624 SF retail / restaurant space for lease.
- High ceilings
- Centrally located on busy Congress Street. Amongst the other restaurants, banks, and office and residential population.