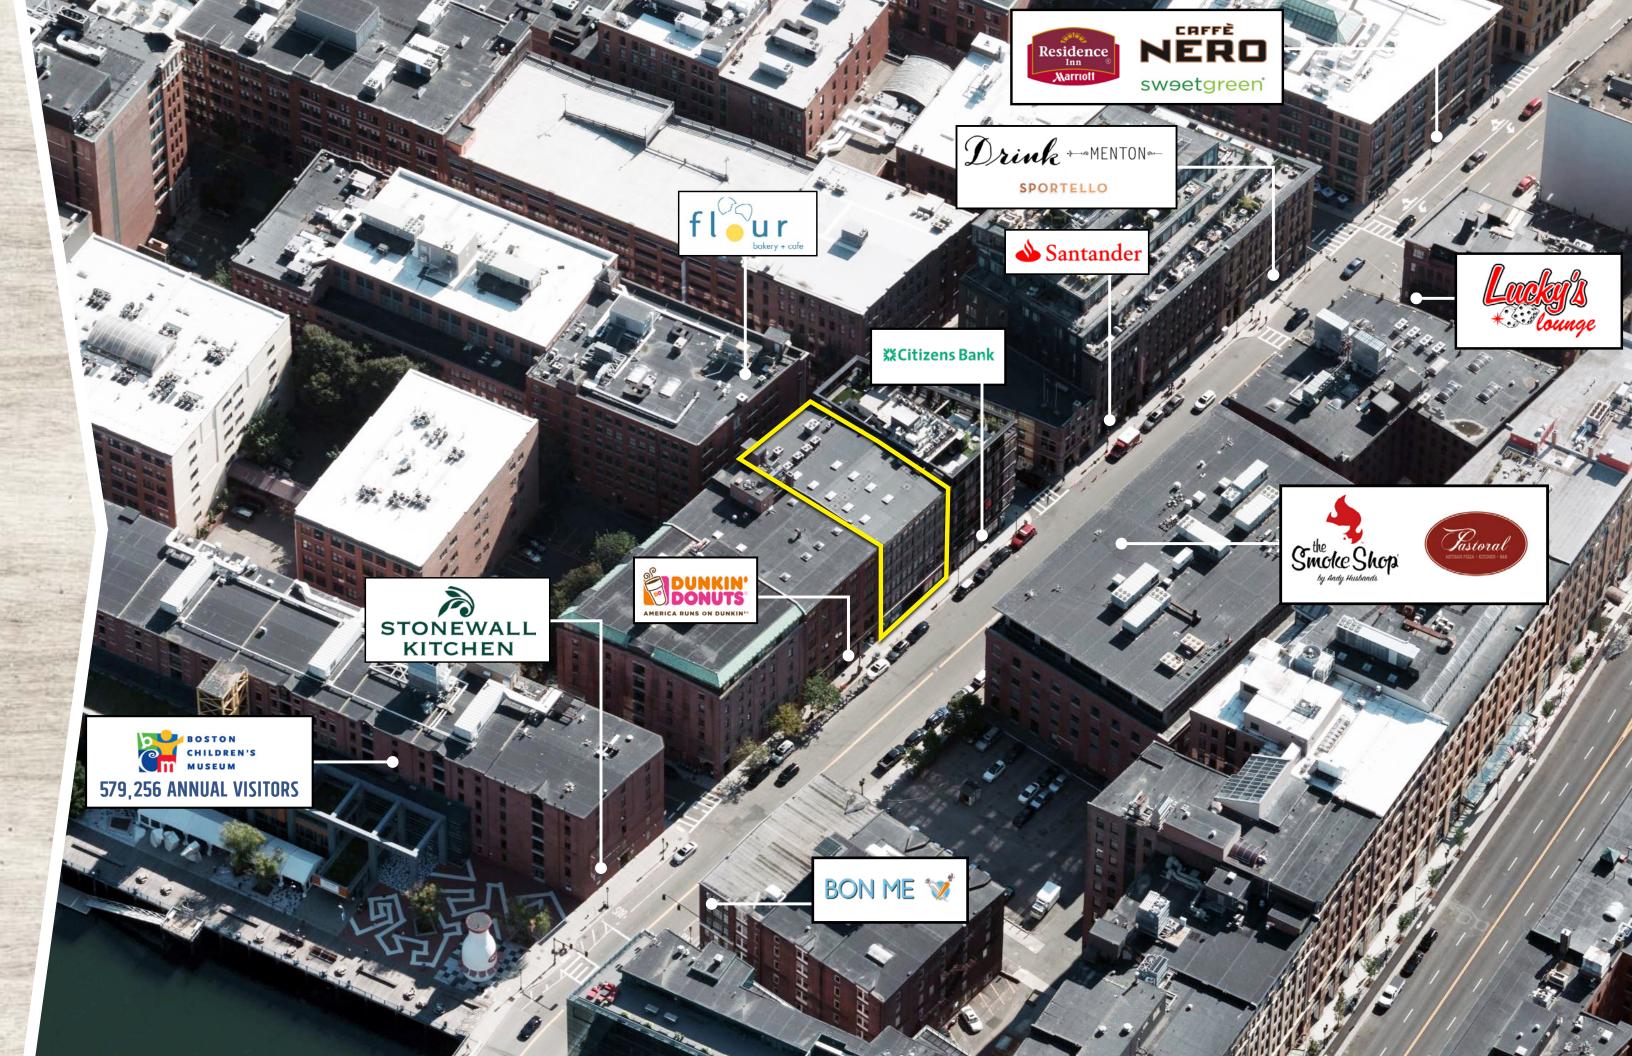

#### IN THE NEIGHBORHOOD

EQUINOX

wework

sweetgreen

**ROW 34** 

#### **SEAPORT - FORT POINT DISTRICT**

- 13M SF + of Office Space
- Average HH Income \$215,250 (within 0.5 miles)
- 5,000 + New Residential Units recently opened or under constriction
- 5,000 +/- Hotel Keys (existing and under construction)
- 3.2M SF of Office Space and 3M SF of Residential added since 2010
- 12M Annual Visitors to Seaport
- Seaport Square: 7.6M SF Mixed Use Development
- Fan Pier: 3M SF Mixed Used Development