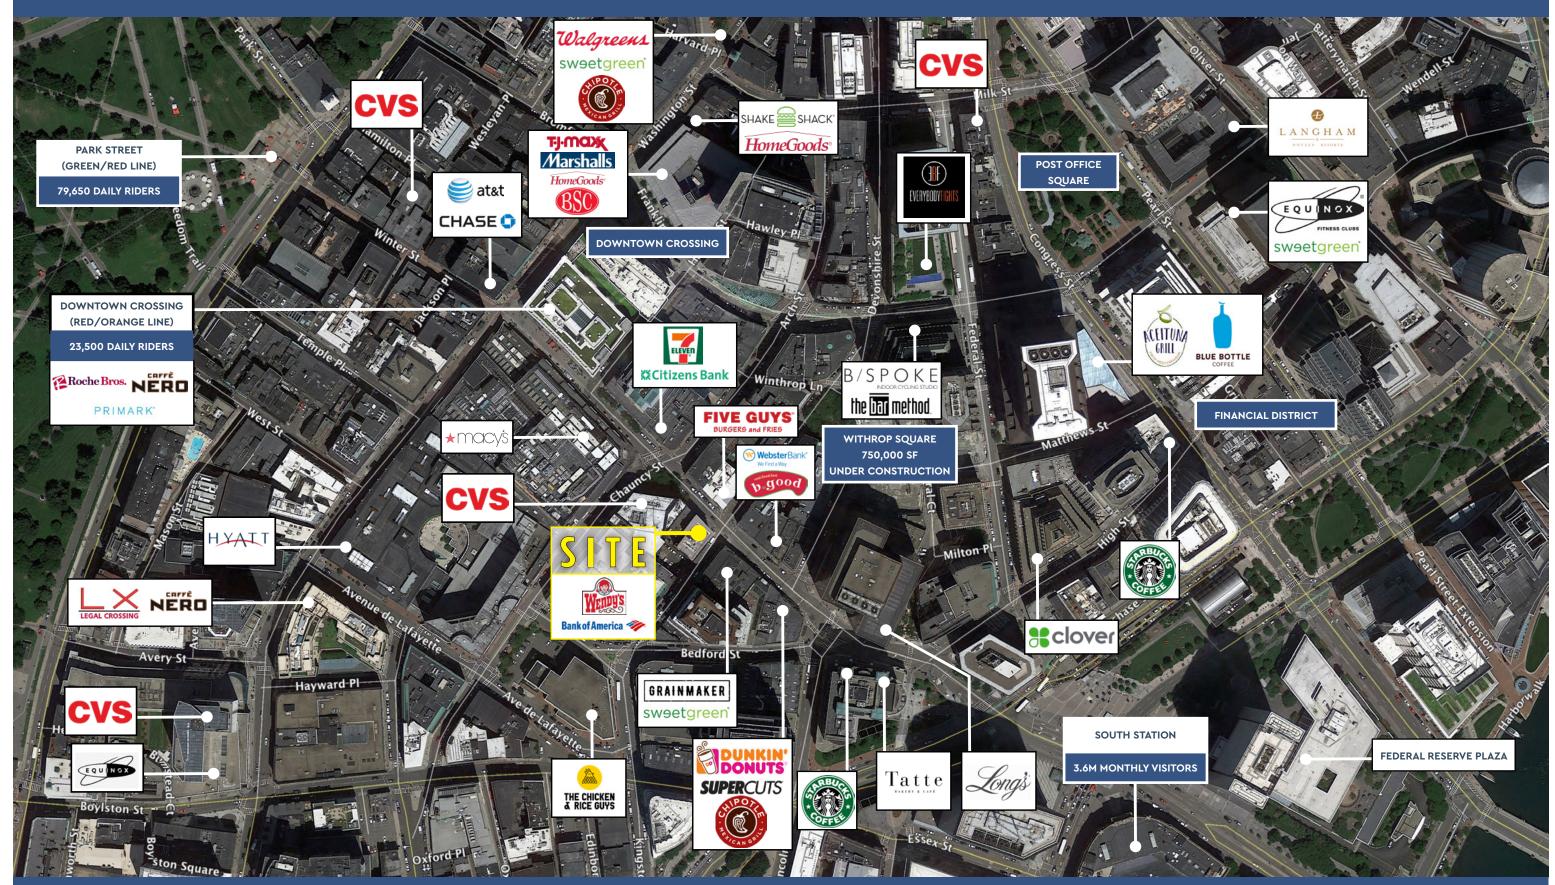

### 1,442 SF STREET LEVEL 730 SF LOWER LEVEL

Venture Retail Partners is pleased to offer for lease this highly visible retail opportunity in the heart of the Financial District. Located on the heavily traveled corridor of Summer Street, the property is surrounded by a variety of retailers, office buildings and employees. The site is easily accessible to South Station, Downtown Crossing and Park Street among other public transportation spots. Retailers in the immediate trade area include Bank of America, Wendy's, Tatte Bakery, Starbucks, Chipotle, Dunkin Donuts, Webster Bank, Macy's, Five Guys, Chase Bank, Citizen's Bank, 7-Eleven, Sweetgreen, Café Nero, CVS and many others.

#### IN THE NEIGHBORHOOD

#### BY THE NUMBERS

#### FINANCIAL DISTRICT STATISTICS

- Over 320,000 employees in the immediate area
- Less than 0.25 miles to South Station, Park Street and Downtown Crossing T Stops
- Over 76,000 residents
- Located in the heart of the city's Financial District, over 18,000 companies