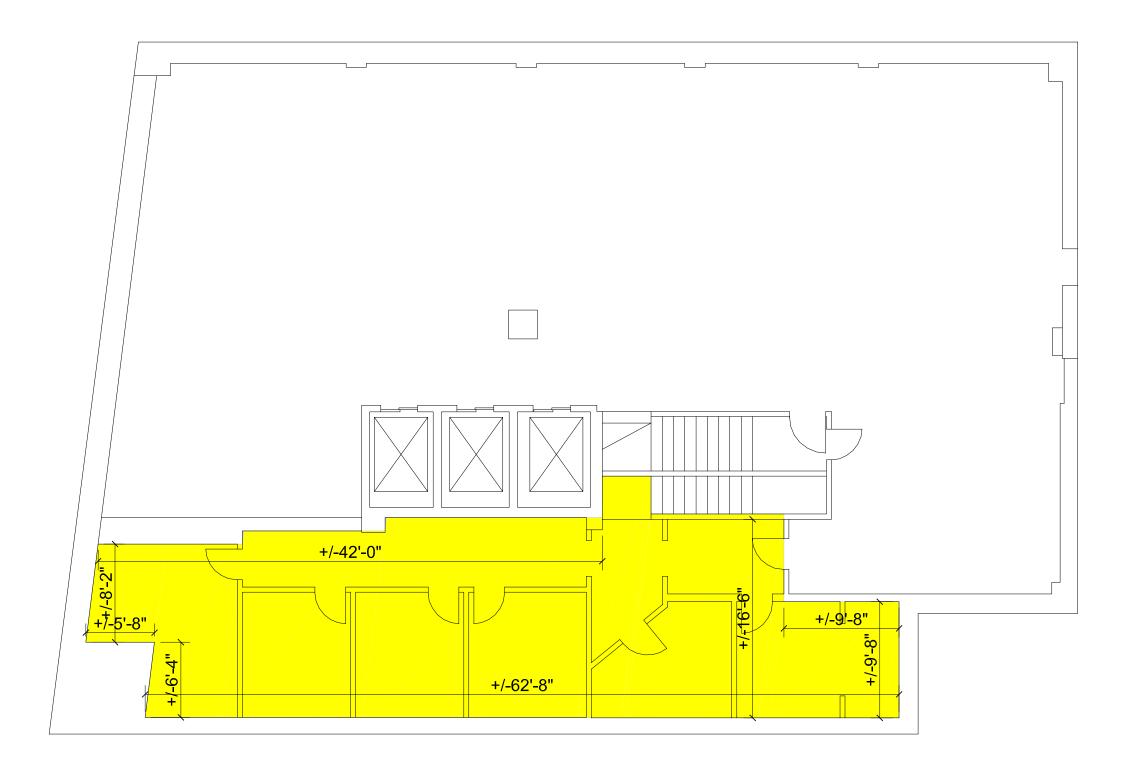

the immediate area
- Less than 0.25 miles to South Station, Park Street and Downtown Crossing T Stops
- Over 76,000 residents
- Located in the heart of the city's Financial District, over 18,000 companies

#### **DEMOGRAPHICS**









#### **AVERAGE HOUSE-POPULATION**

0.25 Mile: 8,261 0.50 Mile: 20,649 0.75 Mile: 46,819 1 Mile: 76,498

**HOLD INCOME** 

0.25 Mile: \$149,838 0.50 Mile: \$158,071 0.75 Mile: \$162.190 1 Mile: \$174.204

**DAYTIME EMPLOYEES** 

0.25 Mile: 64,647 0.50 Mile: 168,024 0.75 Mile: 236.903 1 Mile: 320,835



### 75 SUMMER STREET | FINANCIAL DISTRICT - BOSTON, MA





# 75 SUMMER STREET | FINANCIAL DISTRICT - BOSTON, MA



#### STREET LEVEL FLOOR PLAN - 1,442 SF





# 75 SUMMER STREET | FINANCIAL DISTRICT - BOSTON, MA



#### **LOWER LEVEL FLOOR PLAN - 730 SF**