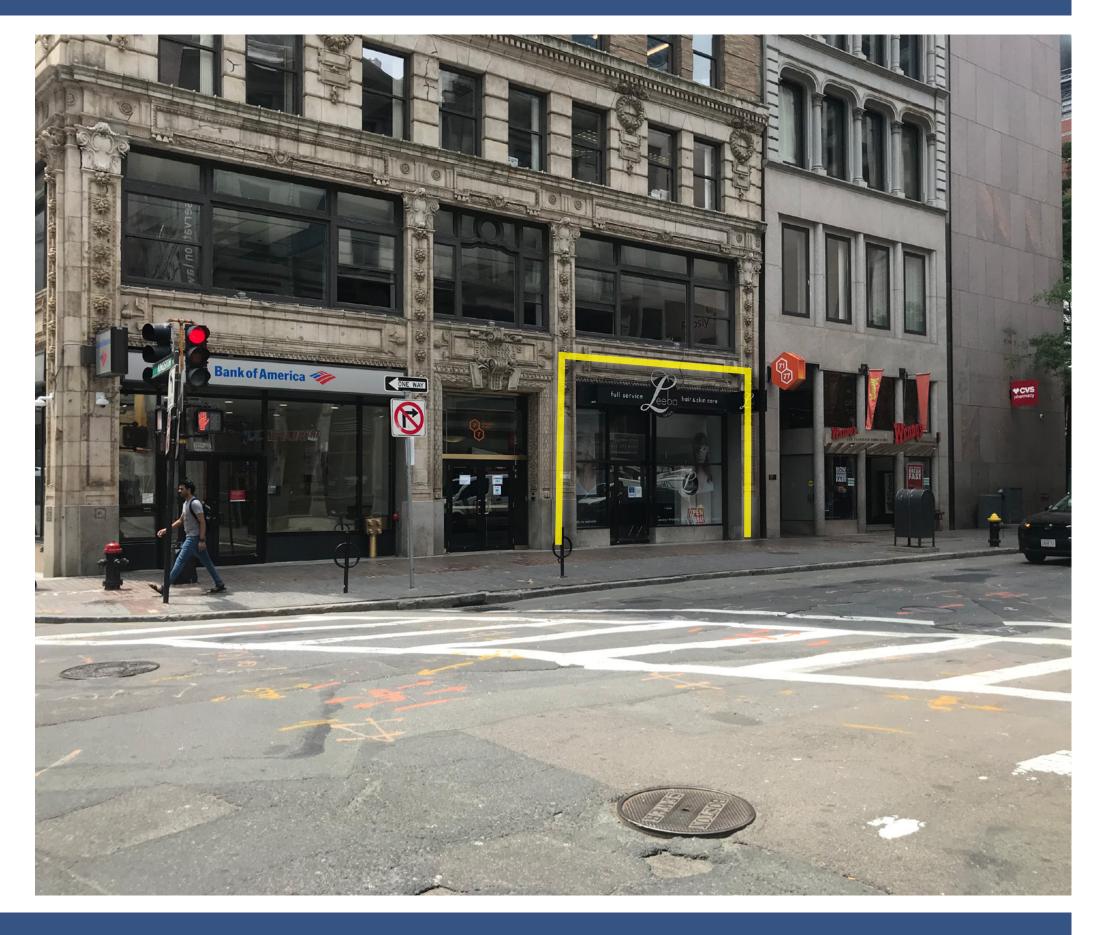

### 1,442 SF STREET LEVEL 730 SF LOWER LEVEL

Venture Retail Partners is pleased to offer for lease this highly visible retail opportunity in the heart of the Financial District. Located on the heavily traveled corridor of Summer Street, the property is surrounded by a variety of retailers, office buildings and employees. The site is easily accessible to South Station, Downtown Crossing and Park Street among other public transportation spots. Retailers in the immediate trade area include Bank of America, Wendy's, Tatte Bakery, Starbucks, Chipotle, Dunkin Donuts, Webster Bank, Macy's, Five Guys, Chase Bank, Citizen's Bank, 7-Eleven, Sweetgreen, Café Nero, CVS and many others.