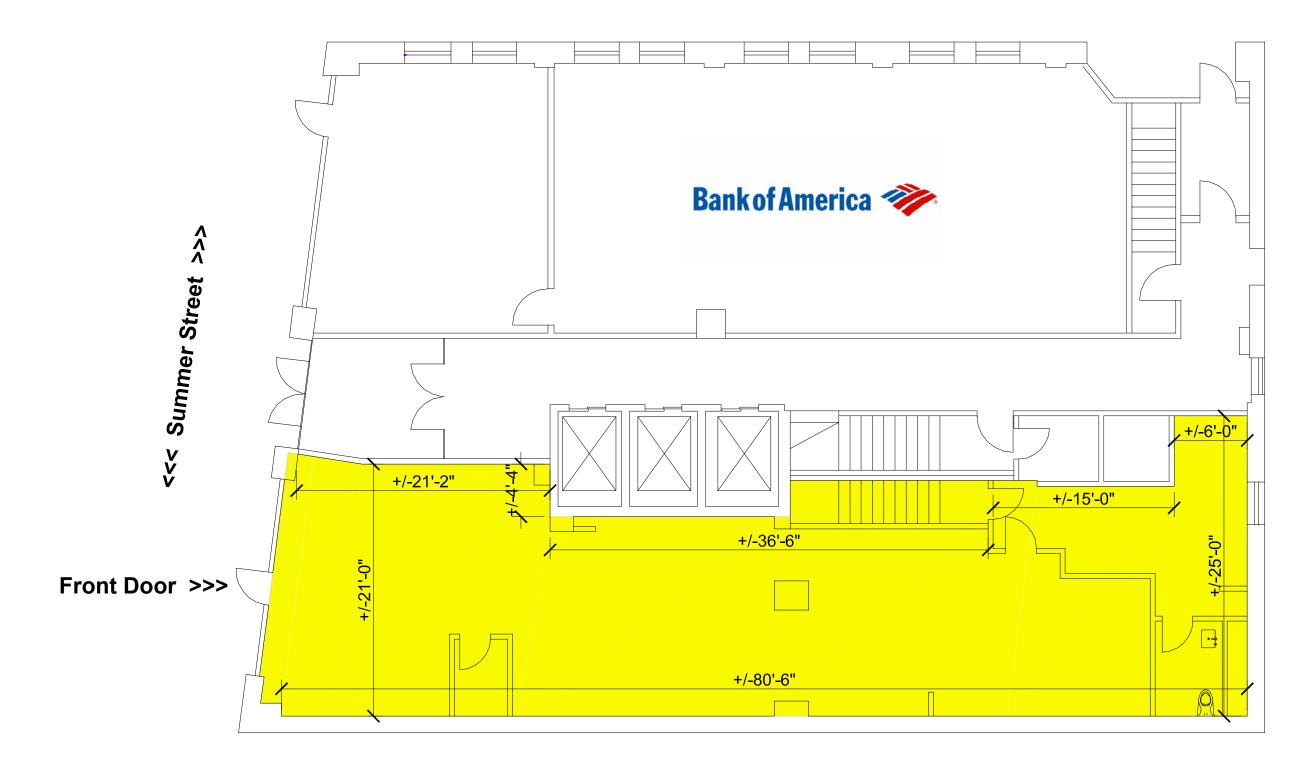

#### BY THE NUMBERS

#### FINANCIAL DISTRICT STATISTICS

- Over 320,000 employees in the immediate area
- Less than 0.25 miles to South Station, Park Street and Downtown Crossing T Stops
- Over 76,000 residents
- Located in the heart of the city's Financial District, over 18,000 companies

#### **DEMOGRAPHICS**









#### **AVERAGE HOUSE-POPULATION**

0.25 Mile: 8,261 0.50 Mile: 20,649 0.75 Mile: 46,819 1 Mile: 76,498

**HOLD INCOME** 

0.25 Mile: \$149,838 0.50 Mile: \$158,071 0.75 Mile: \$162.190 1 Mile: \$174.204

**DAYTIME EMPLOYEES** 

0.25 Mile: 64,647 0.50 Mile: 168,024 0.75 Mile: 236.903 1 Mile: 320,835



### 75 SUMMER STREET | FINANCIAL DISTRICT - BOSTON, MA





# 75 SUMMER STREET | FINANCIAL DISTRICT - BOSTON, MA



#### STREET LEVEL FLOOR PLAN - 1,442 SF





# 75 SUMMER STREET | FINANCIAL DISTRICT - BOSTON, MA



#### **LOWER LEVEL FLOOR PLAN - 730 SF**