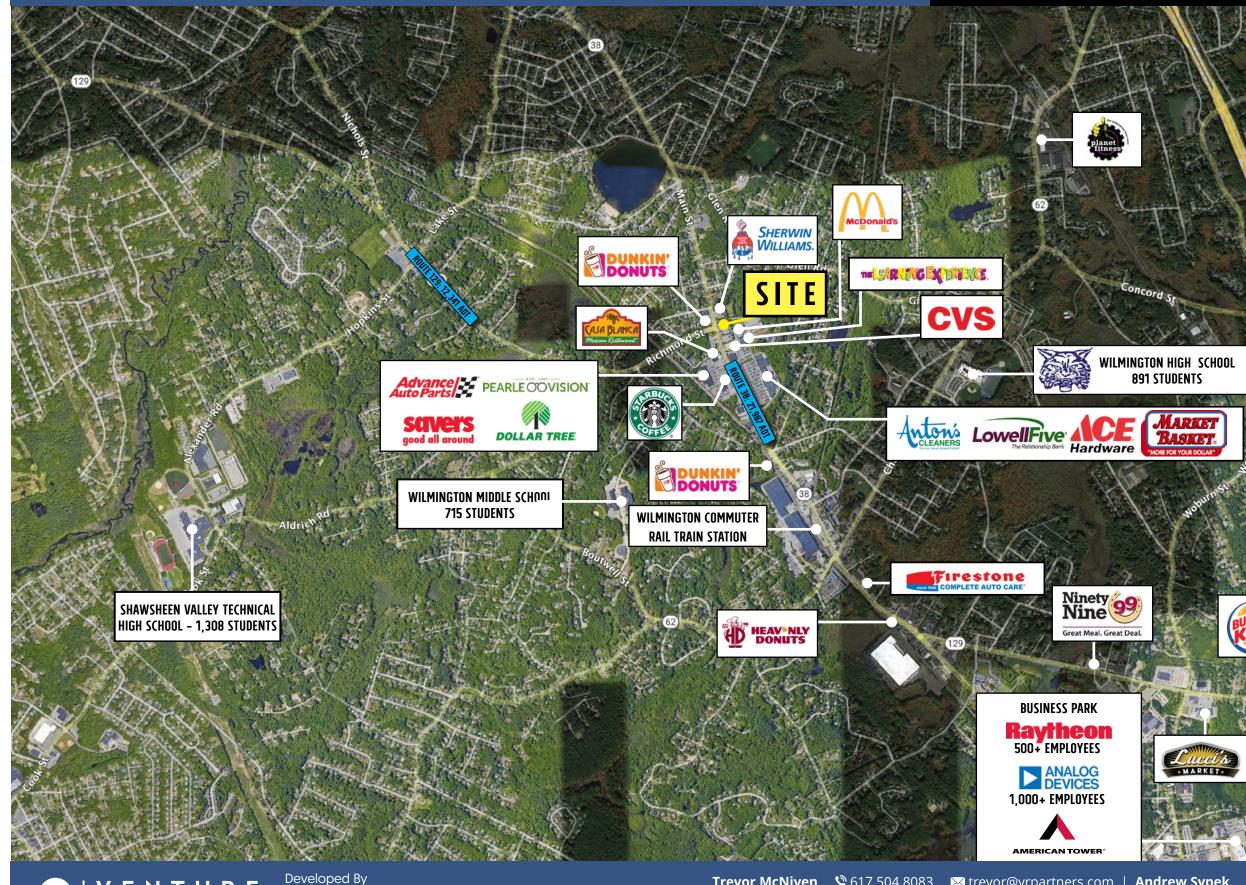

# **NEW RETAIL DEVELOPMENT** 1,200–4,500 SF AVAILABLE FOR LEASE

7× 30

- New Retail Development located at the signalized intersection of Route 38 & Route 129 in Wilmington MA
- 1,200 to 4,500 SF Available For Lease
- Co-Tenancy with a national fast casual food user
- Over 20,000 cars per day in front of the site on Route 38 and 12.341 ADT on Route 129
- Affluent trade area in core greater Boston – over 25,000 people with a median household income of \$128,000 within a 2-mile ring
- Strong retail synergy in the trade area including a high-volume Market Basket, TJ Maxx, Starbucks, Panera Bread, McDonald's, CVS, Verizon and more