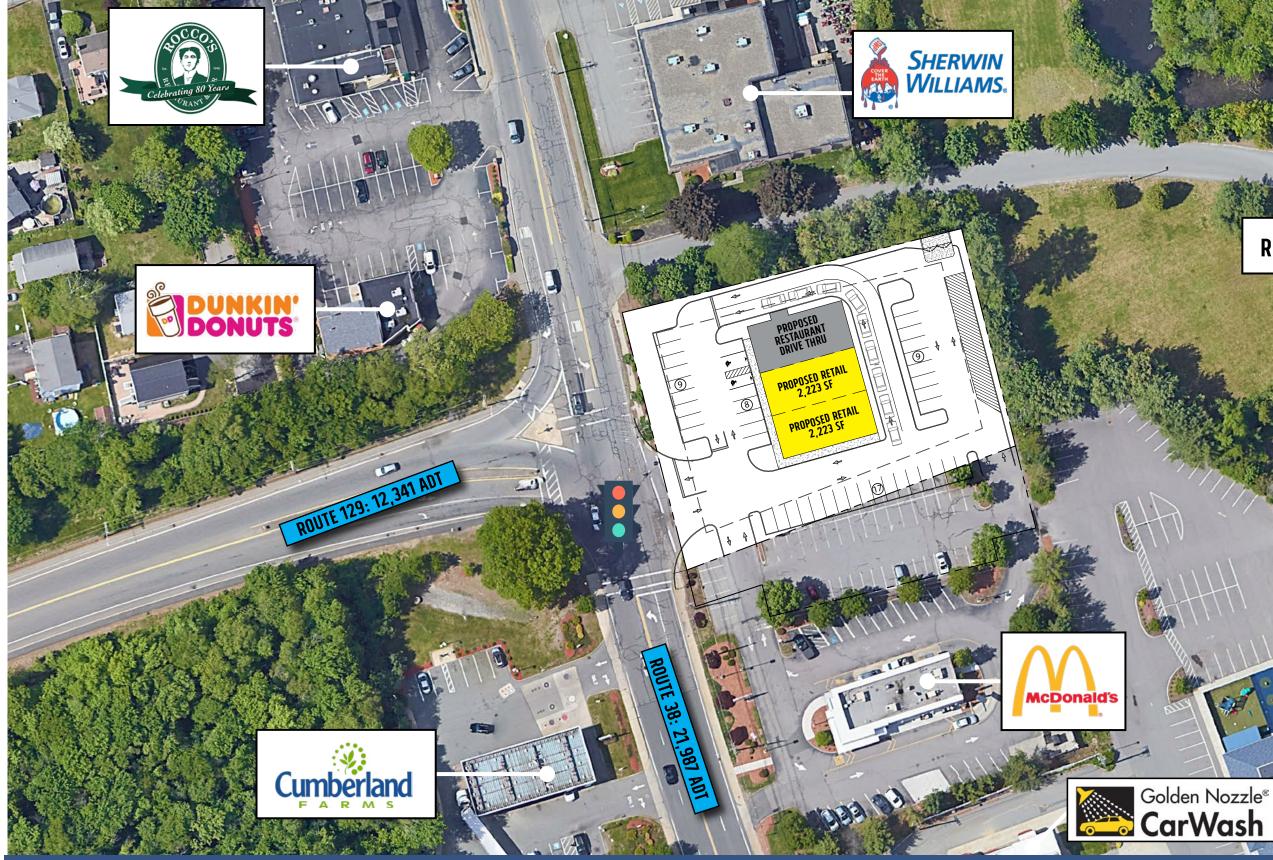

# **NEW RETAIL DEVELOPMENT** 1,200–4,500 SF AVAILABLE FOR LEASE

7× 30

- New Retail Development located at the signalized intersection of Route 38 & Route 129 in Wilmington MA
- 1,200 to 4,500 SF Available For Lease
- Co-Tenancy with a national fast casual food user
- Over 20,000 cars per day in front of the site on Route 38 and 12.341 ADT on Route 129
- Affluent trade area in core greater Boston – over 25,000 people with a median household income of \$128,000 within a 2-mile ring
- Strong retail synergy in the trade area including a high-volume Market Basket, TJ Maxx, Starbucks, Panera Bread, McDonald's, CVS, Verizon and more