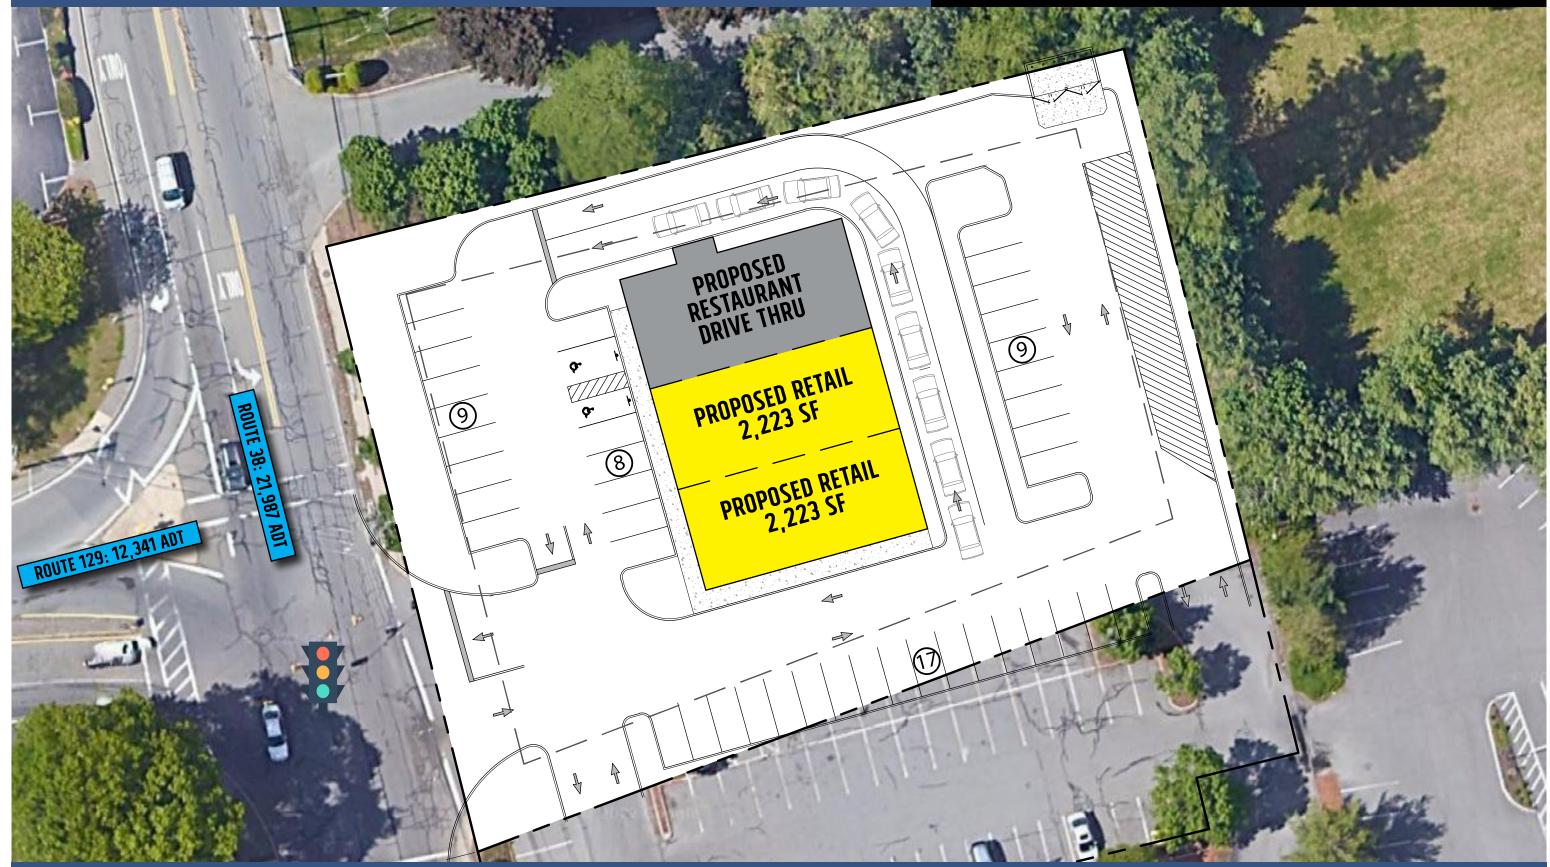

# **NEW RETAIL DEVELOPMENT** 1,200–4,500 SF AVAILABLE FOR LEASE

7× 30

- New Retail Development located at the signalized intersection of Route 38 & Route 129 in Wilmington MA
- 1,200 to 4,500 SF Available For Lease
- Co-Tenancy with a national fast casual food user
- Over 20,000 cars per day in front of the site on Route 38 and 12.341 ADT on Route 129
- Affluent trade area in core greater Boston – over 25,000 people with a median household income of \$128,000 within a 2-mile ring
- Strong retail synergy in the trade area including a high-volume Market Basket, TJ Maxx, Starbucks, Panera Bread, McDonald's, CVS, Verizon and more