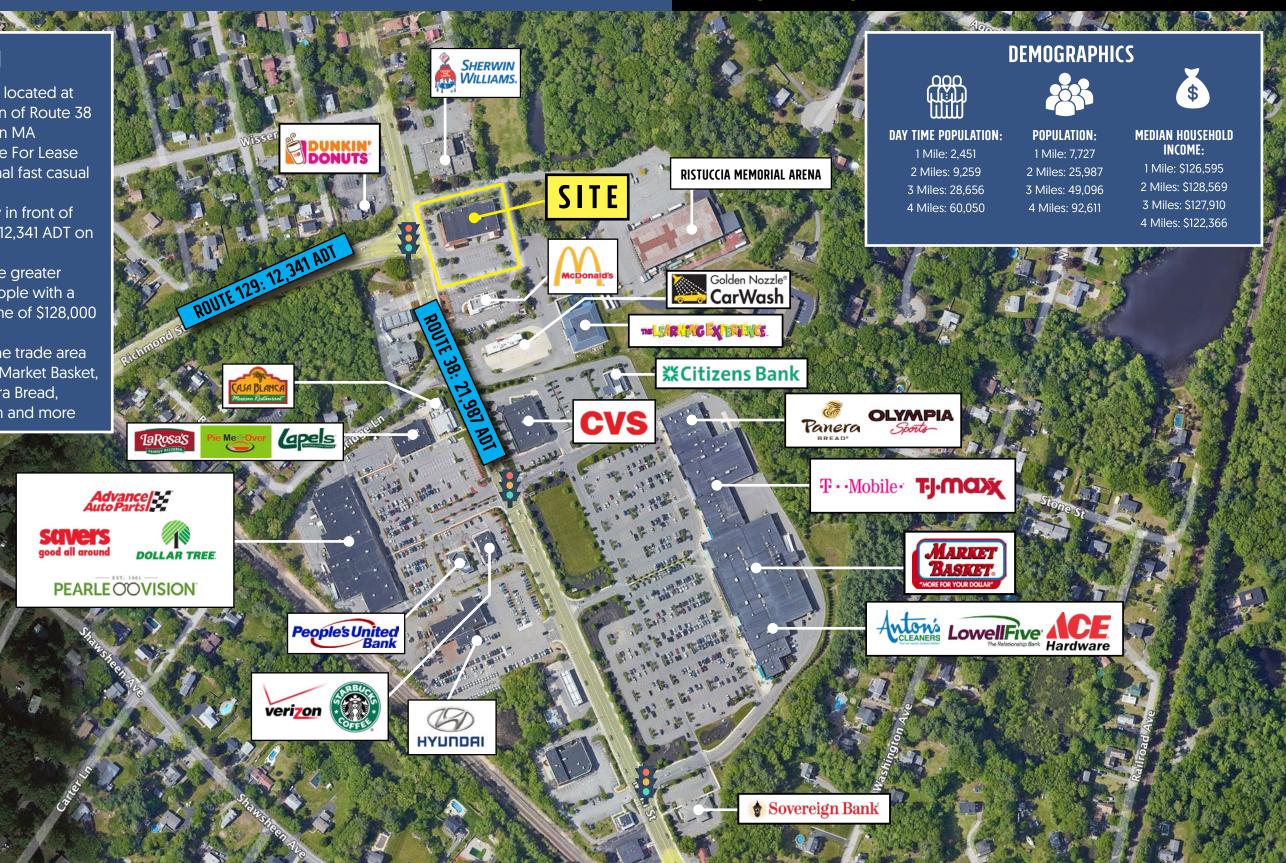

# **NEW RETAIL DEVELOPMENT** 1,200–4,500 SF AVAILABLE FOR LEASE

7× 30

- New Retail Development located at the signalized intersection of Route 38 & Route 129 in Wilmington MA
- 1,200 to 4,500 SF Available For Lease
- Co-Tenancy with a national fast casual food user
- Over 20,000 cars per day in front of the site on Route 38 and 12.341 ADT on Route 129
- Affluent trade area in core greater Boston – over 25,000 people with a median household income of \$128,000 within a 2-mile ring
- Strong retail synergy in the trade area including a high-volume Market Basket, TJ Maxx, Starbucks, Panera Bread, McDonald's, CVS, Verizon and more