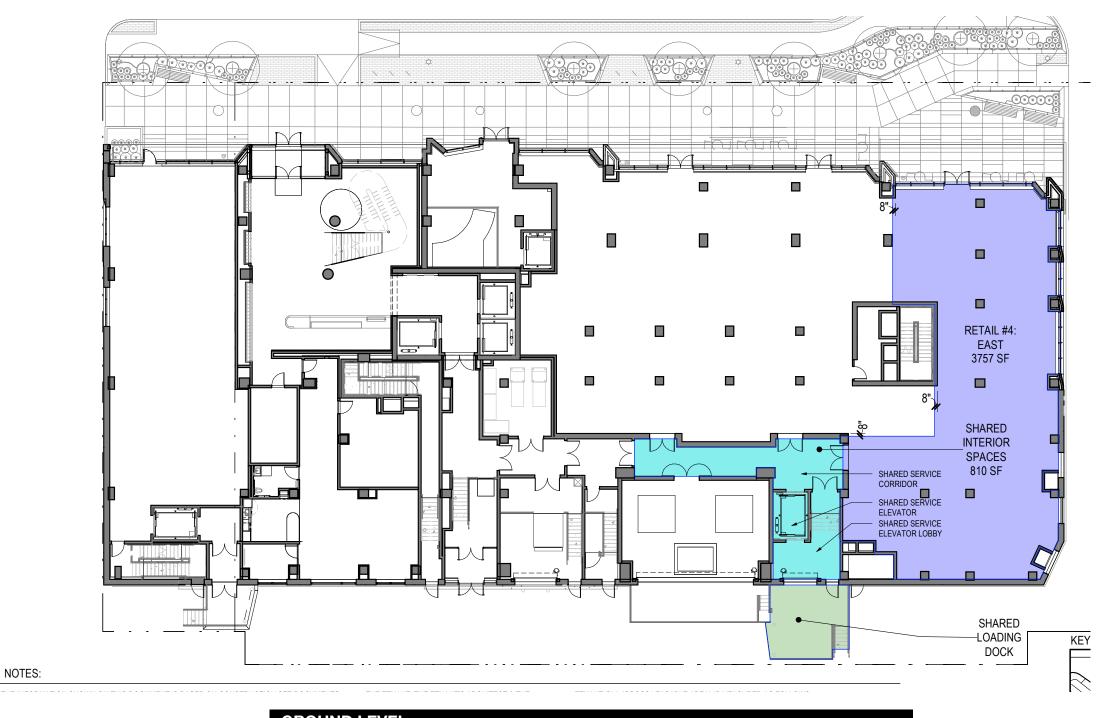

# RETAIL OPPORTUNITY | WESTERN END-CAP | 6,551 SF TOTAL

# SHARED INTERIOR SPACES SHARED

### **BOYLSTON STREET**

**GROUND LEVEL** 

**SECOND LEVEL** 

# RETAIL OPPORTUNITY | EASTERN END-CAP | 3,757 SF TOTAL