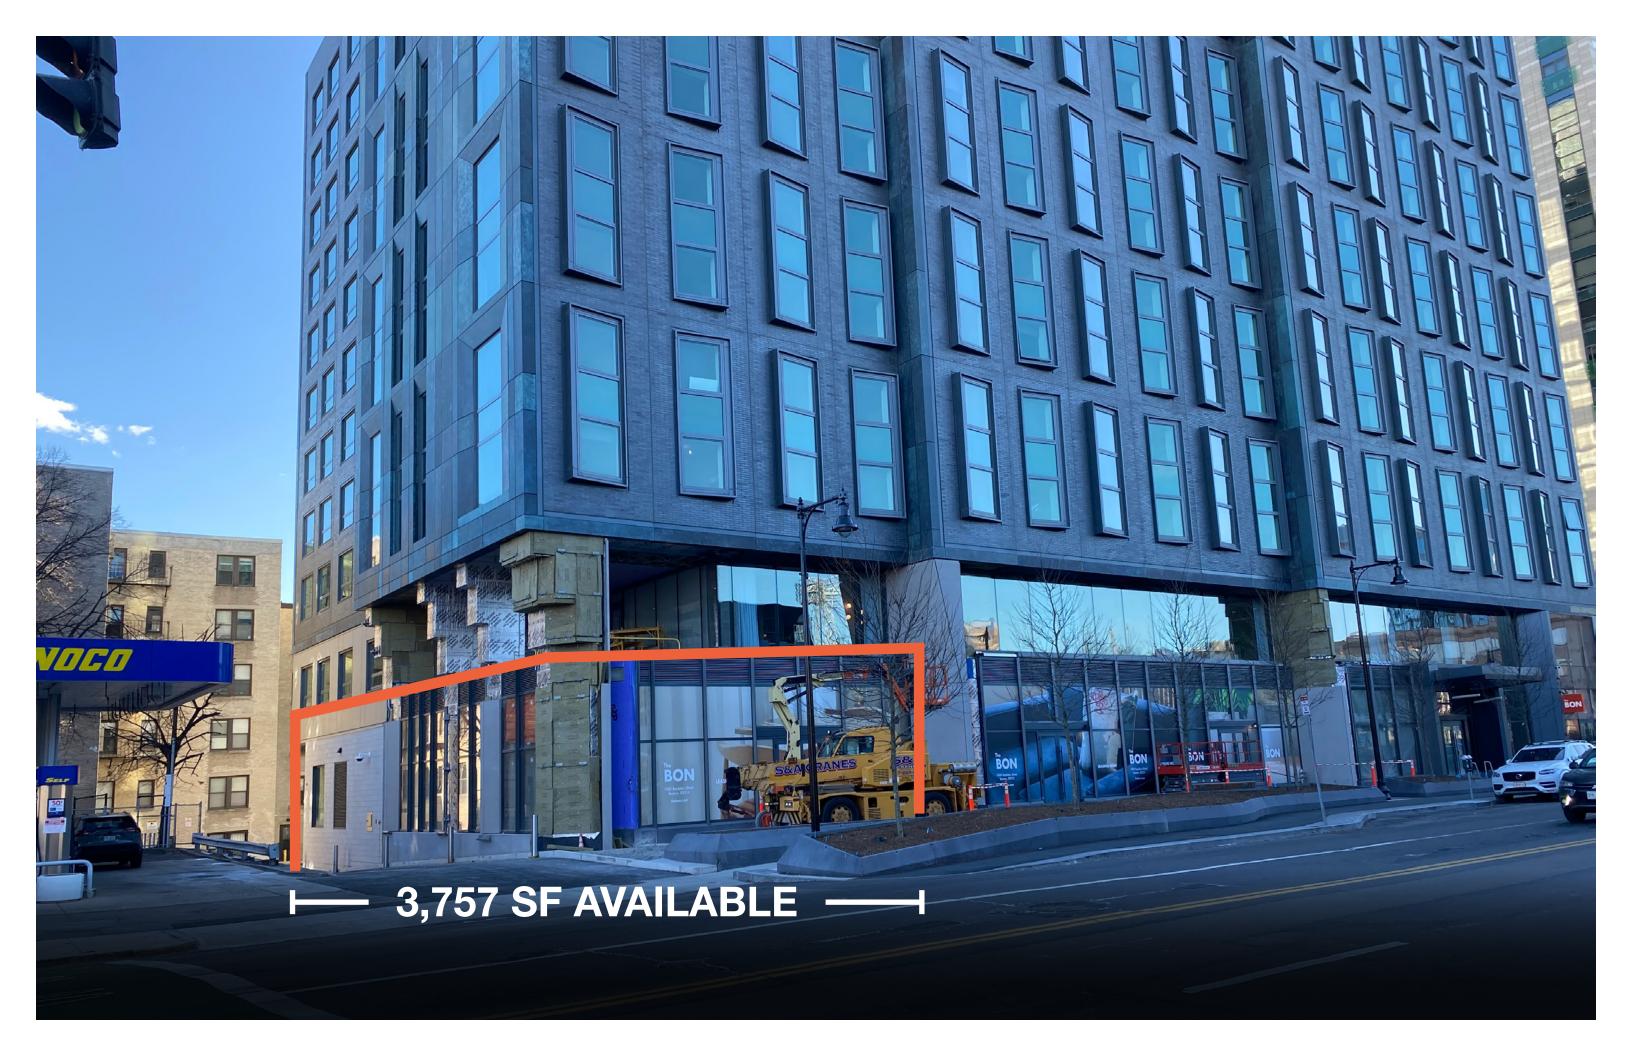

# RETAIL OPPORTUNITY | WESTERN END-CAP | 6,551 SF TOTAL

### **BOYLSTON STREET**

# SHARED INTERIOR SPACES SHARED

### **BOYLSTON STREET**



**GROUND LEVEL** 

**SECOND LEVEL** 



# RETAIL OPPORTUNITY | EASTERN END-CAP | 3,757 SF TOTAL

### **BOYLSTON STREET**





### **EDUCATION**

100,000 + STUDENTS



1,660 STUDENTS

Northeastern UNIVERSITY

19,940 STUDENTS

BOSTON UNIVERSITY

32,551 STUDENTS

WENTWORTH Institute of Technology

4,307 STUDENTS



4,561 STUDENTS



7,064 STUDENTS



11,376 STUDENTS

MASSART

MASSACHUSETTS COLLEGE
OF ART AND DESIGN

7,366 STUDENTS



EMMANUEL COLLEGE

2,112 STUDENTS



SIMMONS

1,777 STUDENTS

# ENTERTAINMENT

4M VISITORS/YEAR 81 HOME GAMES 450+ EVENTS/YEAR





LUCKY STRIKE

MGM MUSIC HALL = FENWAY ==

5,000 PERSON CAPACITY





### **MEDICAL**