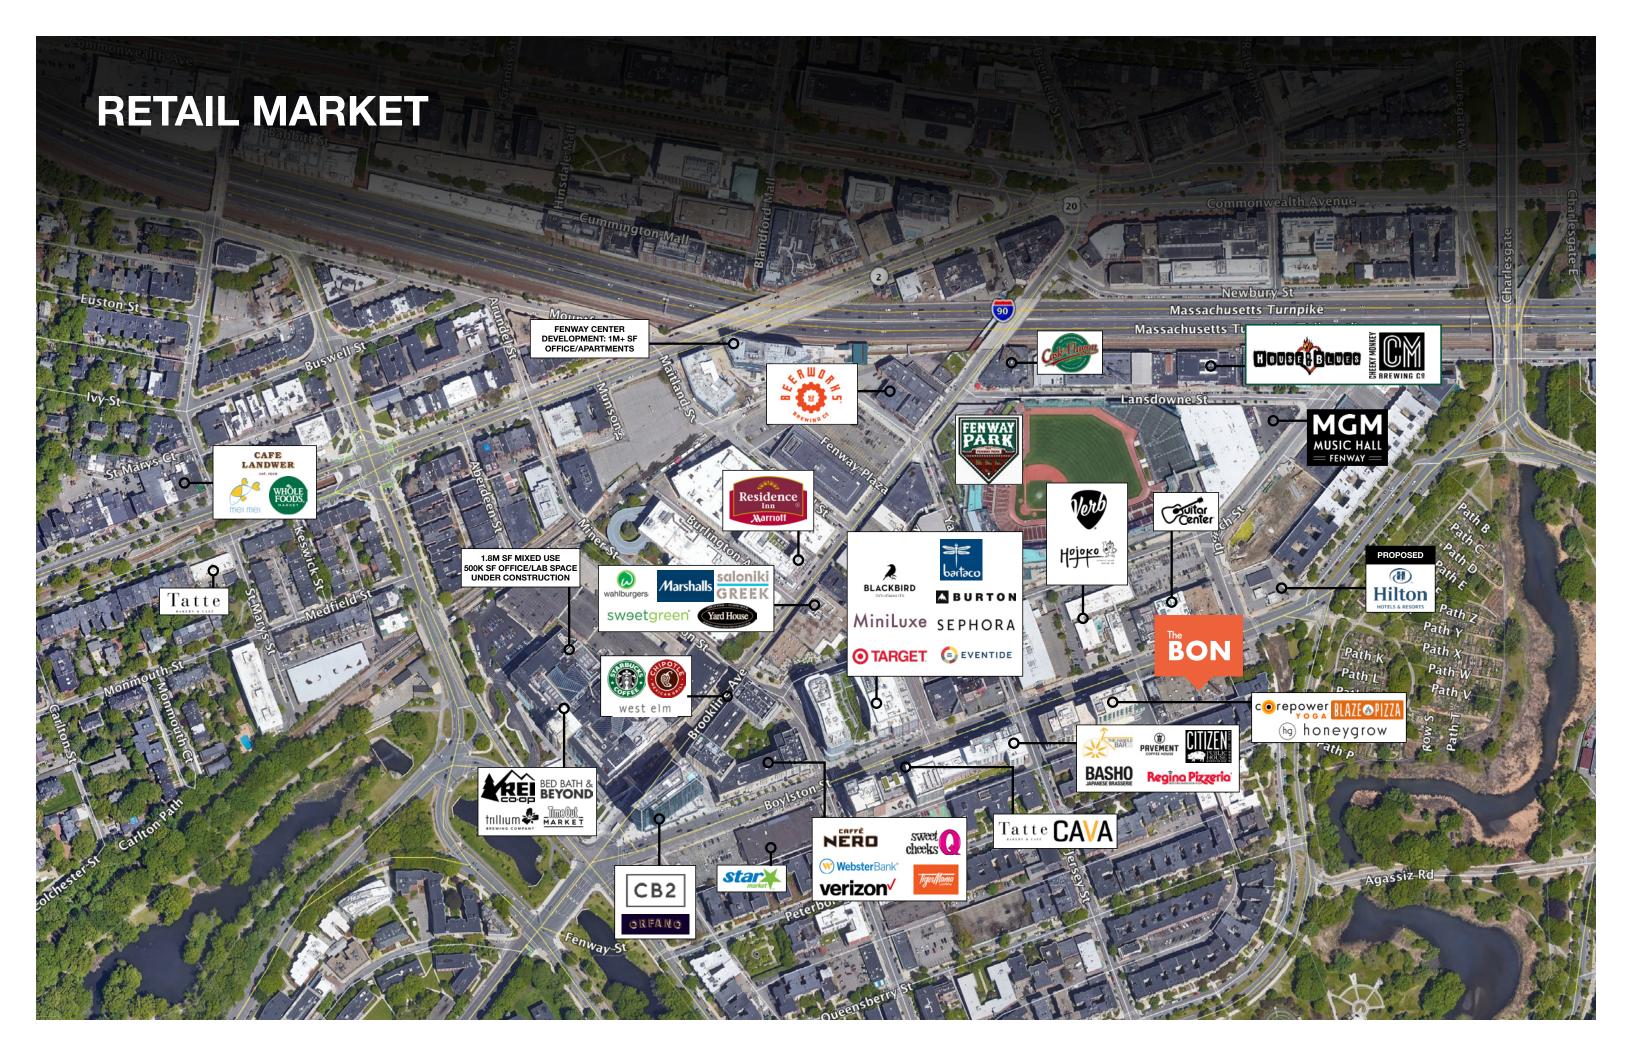

### **EDUCATION**

100,000 + STUDENTS

1,660 STUDENTS

Northeastern UNIVERSITY

19,940 STUDENTS

BOSTON UNIVERSITY

32,551 STUDENTS

WENTWORTH Institute of Technology

4,307 STUDENTS

4,561 STUDENTS

7,064 STUDENTS

11,376 STUDENTS

MASSART

MASSACHUSETTS COLLEGE
OF ART AND DESIGN

7,366 STUDENTS

EMMANUEL COLLEGE

2,112 STUDENTS

SIMMONS

1,777 STUDENTS

# ENTERTAINMENT

4M VISITORS/YEAR 81 HOME GAMES 450+ EVENTS/YEAR

LUCKY STRIKE

MGM MUSIC HALL = FENWAY ==

5,000 PERSON CAPACITY

### **MEDICAL**

## LONGWOOD MEDICAL AND ACADEMIC AREA

57,000 EMPLOYEES
22 MEDICAL INSTITUTIONS
2.3 MILLION ANNUAL VISITS