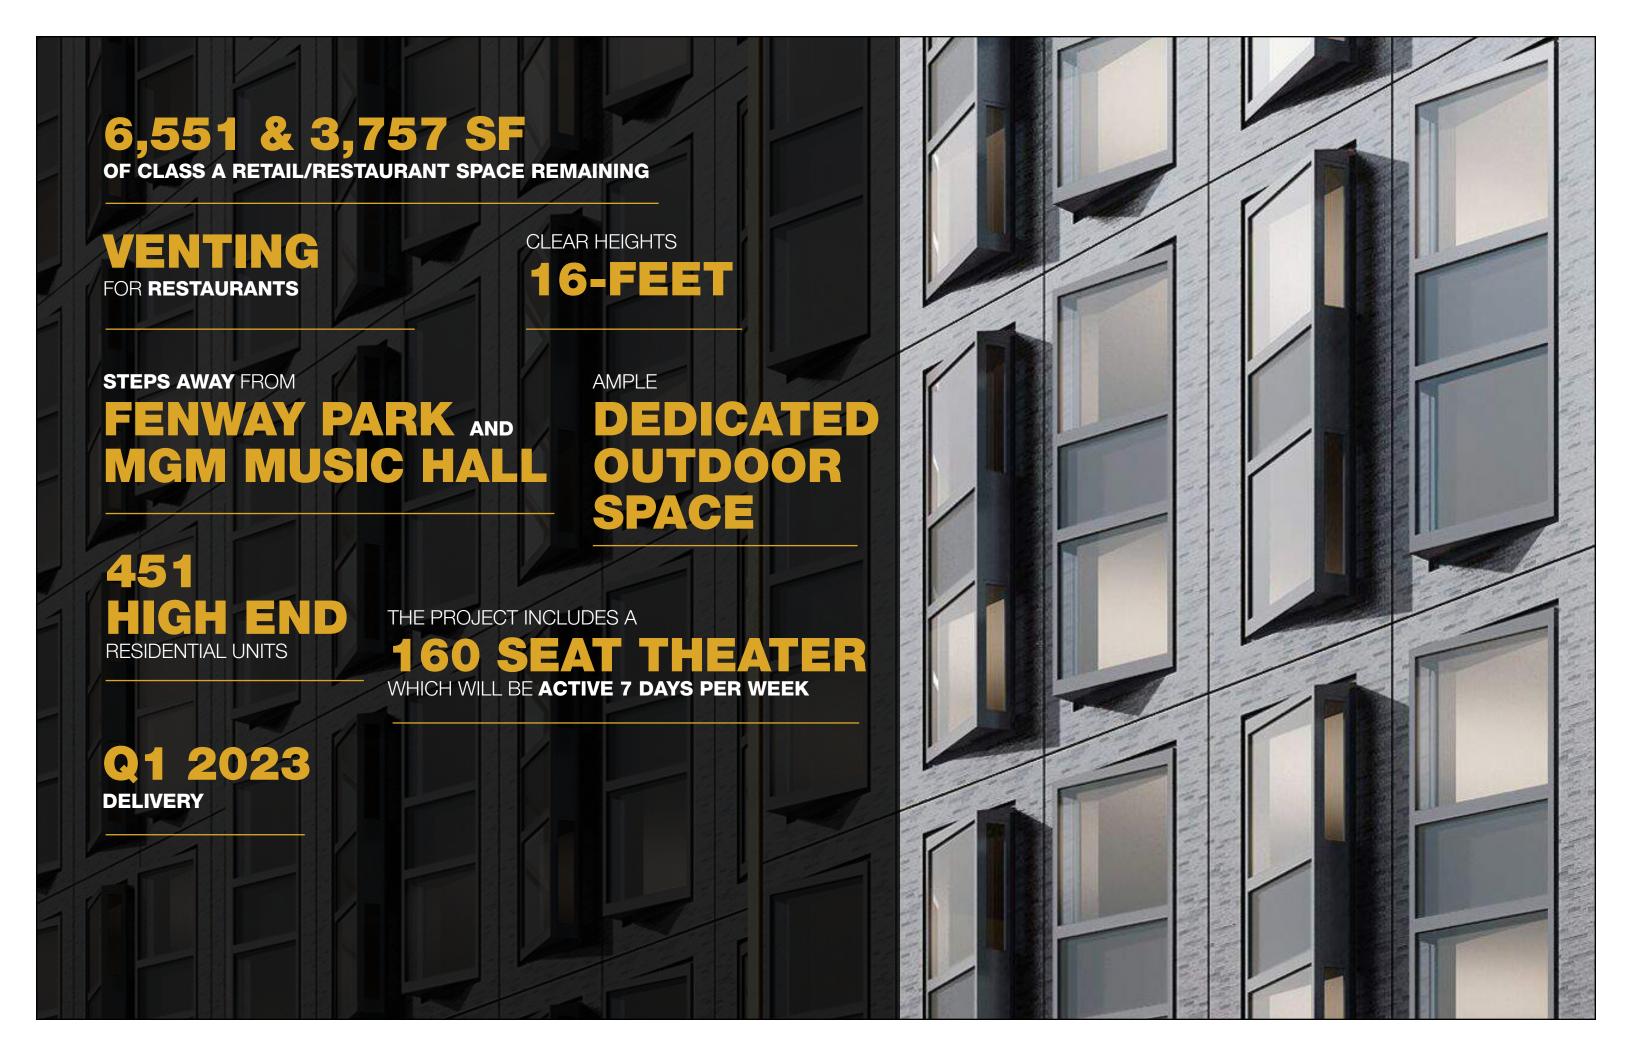

# RETAIL OPPORTUNITY | WESTERN END-CAP | 6,551 SF TOTAL

# RETAIL OPPORTUNITY | EASTERN END-CAP | 3,757 SF TOTAL