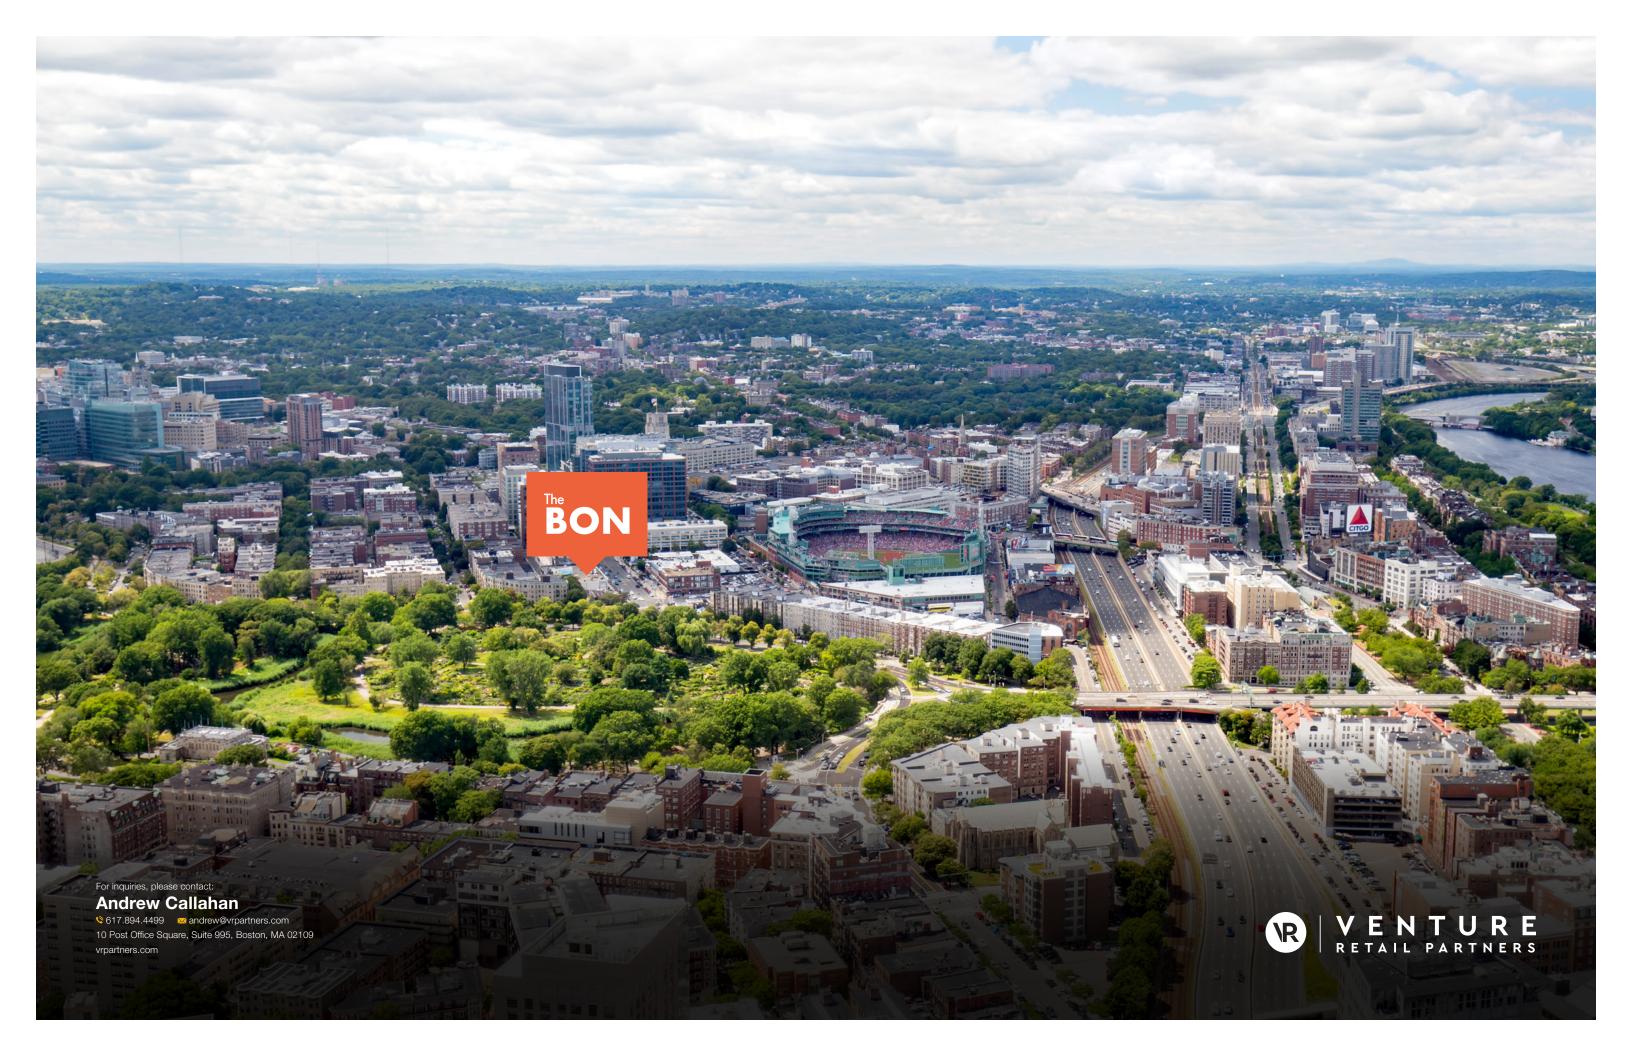

# RETAIL OPPORTUNITY | WESTERN END-CAP | 6,551 SF TOTAL

# RETAIL OPPORTUNITY | EASTERN END-CAP | 3,757 SF TOTAL