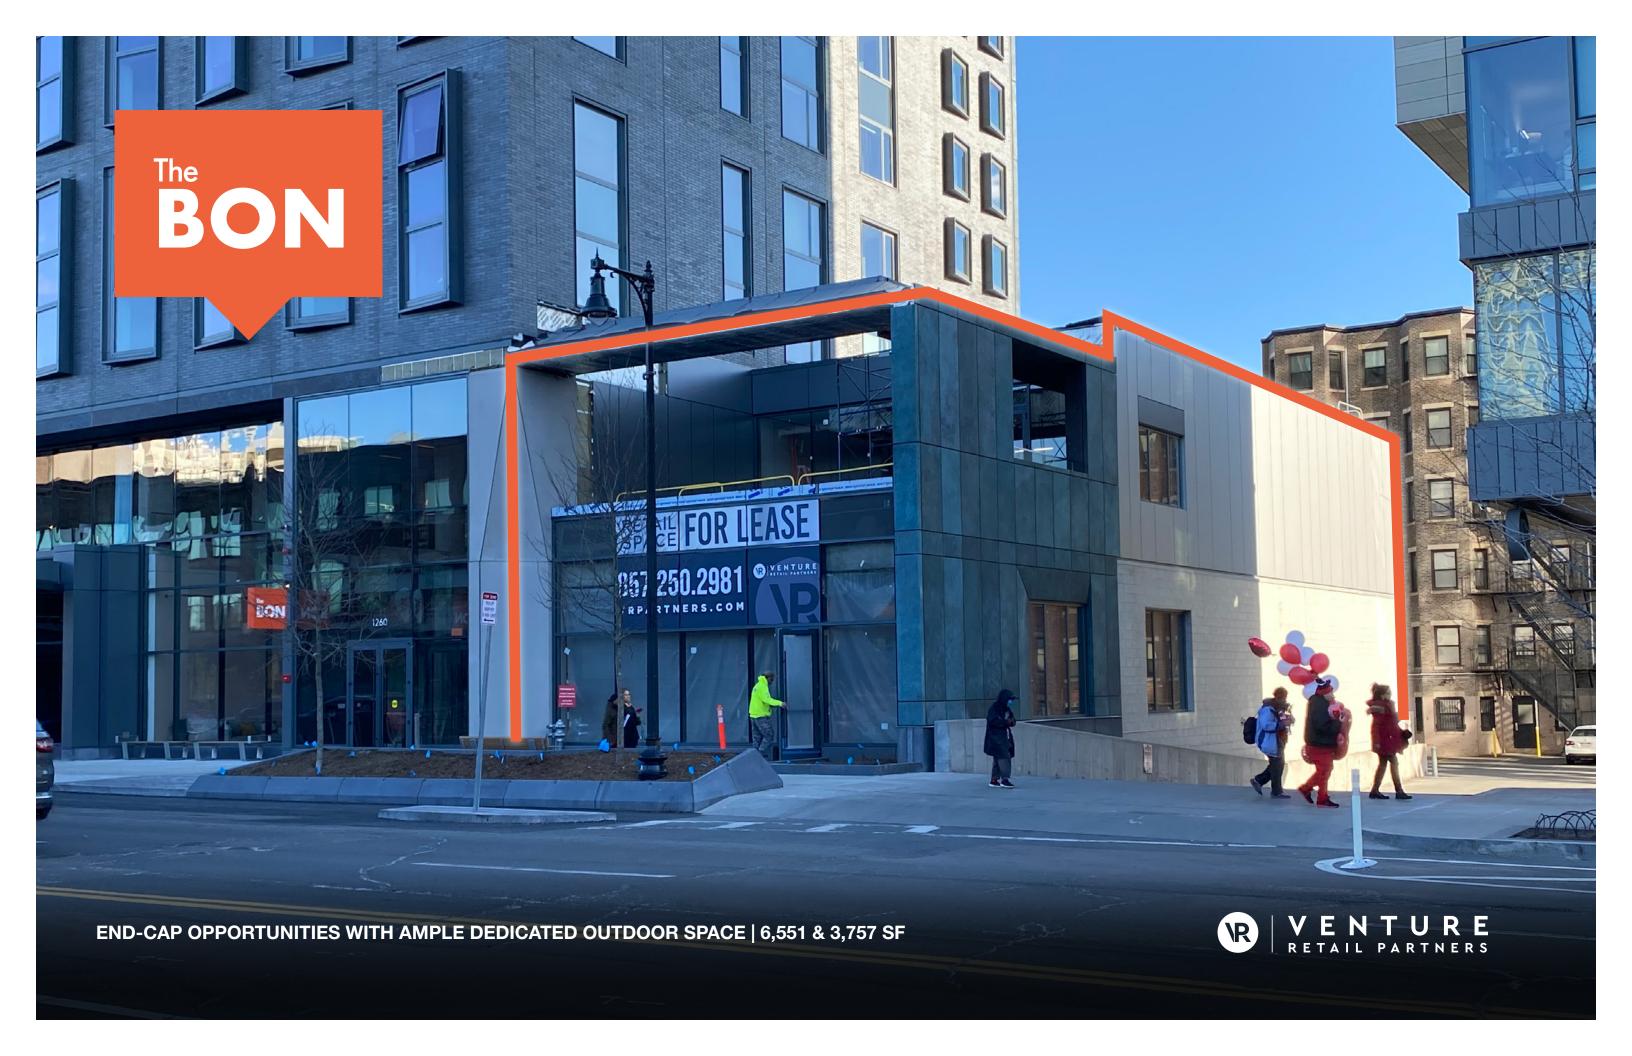

# RETAIL OPPORTUNITY | WESTERN END-CAP | 6,551 SF TOTAL

### **BOYLSTON STREET**

# SHARED INTERIOR SPACES SHARED

### **BOYLSTON STREET**



**GROUND LEVEL** 

**SECOND LEVEL** 



# RETAIL OPPORTUNITY | EASTERN END-CAP | 3,757 SF TOTAL

### **BOYLSTON STREET**





### **EDUCATION**

100,000 + STUDENTS



1,660 STUDENTS

Northeastern UNIVERSITY

19,940 STUDENTS

BOSTON UNIVERSITY

32,551 STUDENTS

WENTWORTH Institute of Technology

4,307 STUDENTS



4,561 STUDENTS



7,064 STUDENTS



11,376 STUDENTS

MASSART

MASSACHUSETTS COLLEGE
OF ART AND DESIGN

7,366 STUDENTS



EMMANUEL COLLEGE

2,112 STUDENTS



SIMMONS

1,777 STUDENTS

# ENTERTAINMENT

4M VISITORS/YEAR 81 HOME GAMES 450+ EVENTS/YEAR





LUCKY STRIKE

MGM MUSIC HALL = FENWAY ==

5,000 PERSON CAPACITY





### **MEDICAL**