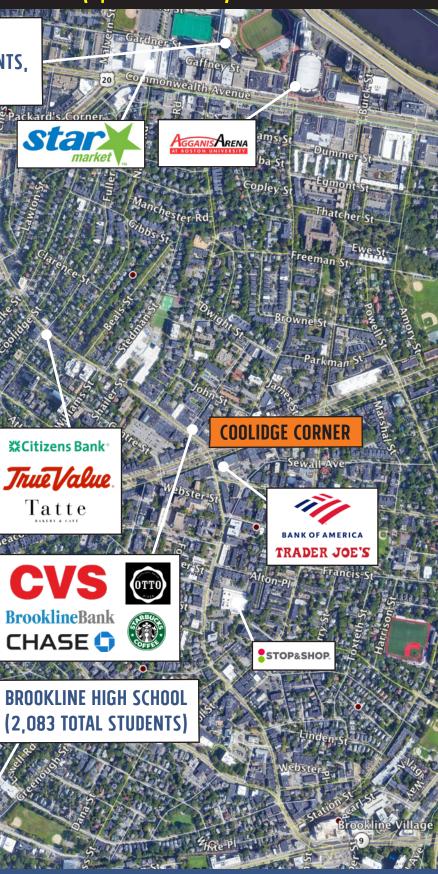

ST. ELIZABETH'S MEDICAL CENTER 2,500+ EMPLOYEES

**Eastern Bank** 

Santander

**BOSTON COLLEGE** (9,445 UNDERGRADUATE STUDENTS, **5,125 GRADUATE STUDENTS)** 

**CLEVELAND CIRCLE** 

**BOSTON UNIVERSITY** (16,530 UNDERGRADUATE STUDENTS, 15,932 GRADUATE STUDENTS)