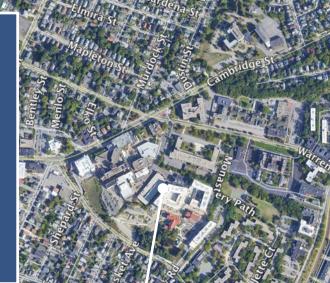

## **PROPERTY INFORMATION**

LANDER STREET

- 15-35 Washington Street, Brighton, MA
- 3.600 SF on Street level with 2nd Floor for Lease [7.200 SF Total]

Dunne of MAR

ASLI IIII MUTUTAN

- Pad site to Whole Foods Former Bank
- Washington Street Plaza provides a great opportunity to join Whole Foods in a dense Boston neighborhood, surrounded by many local colleges and walking distance to the MBTA stops.

ST. ELIZABETH'S MEDICAL CENTER 2,500+ EMPLOYEES

**Eastern Bank** 

Santander

**BOSTON COLLEGE** (9,445 UNDERGRADUATE STUDENTS, **5,125 GRADUATE STUDENTS)** 

**CLEVELAND CIRCLE** 

**BOSTON UNIVERSITY** (16,530 UNDERGRADUATE STUDENTS, 15,932 GRADUATE STUDENTS)

**108 NEW APARTMENTS** 

**UNDER CONSTRUCTION** 

Trevor McNiven 🕸 617.504.8083 🖾 trevor@vrpartners.com | Andrew Sypek 😒 781.290.7803 🖾 asypek@vrpartners.com 10 Post Office Square, Suite 995, Boston, MA 02109 | www.vrpartners.com