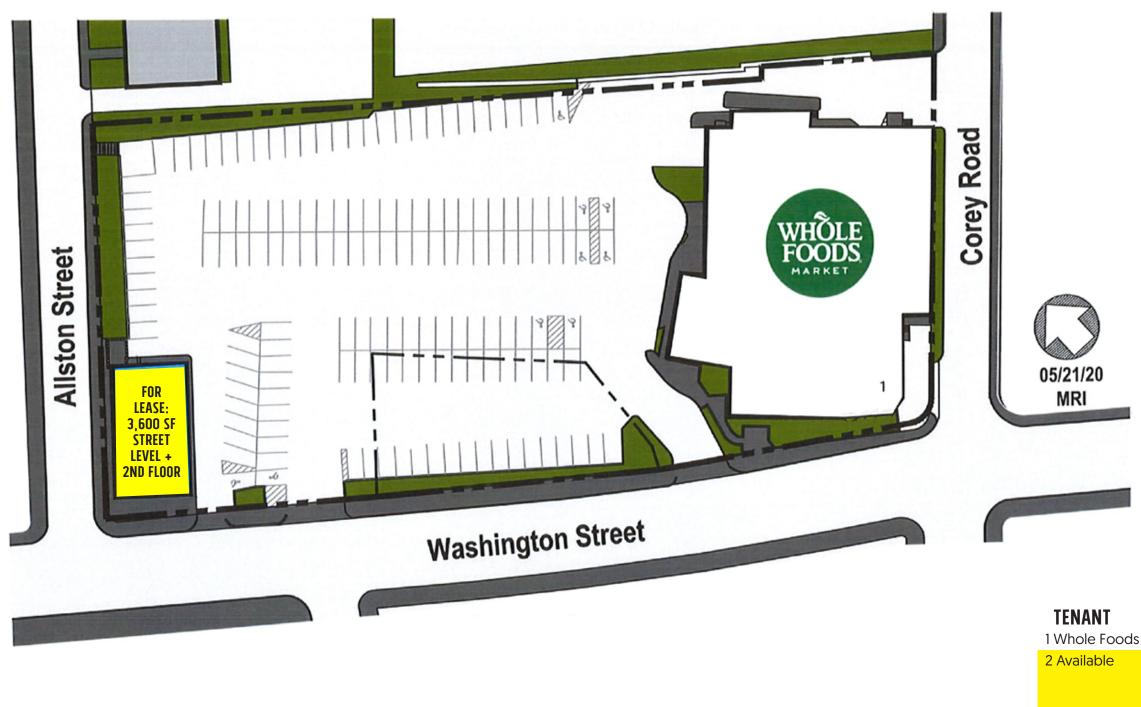

## BRIGHTON, MA | 15-35 WASHINGTON STREET

Availability

### **WHOLE FOODS ANCHORED CENTER** 3,600 SF STREET LEVEL + 2ND FLOOR FOR LEASE (7,200 SF TOTAL)

#### SQFT

20,350 3,600 SF Street Level 3,600 SF 2nd Level (7,200 SF Total)

Trevor McNiven 🕸 617.504.8083 🖂 trevor@vrpartners.com | Andrew Sypek 🥸 781.290.7803 🖂 asypek@vrpartners.com 10 Post Office Square, Suite 995, Boston, MA 02109 | www.vrpartners.com