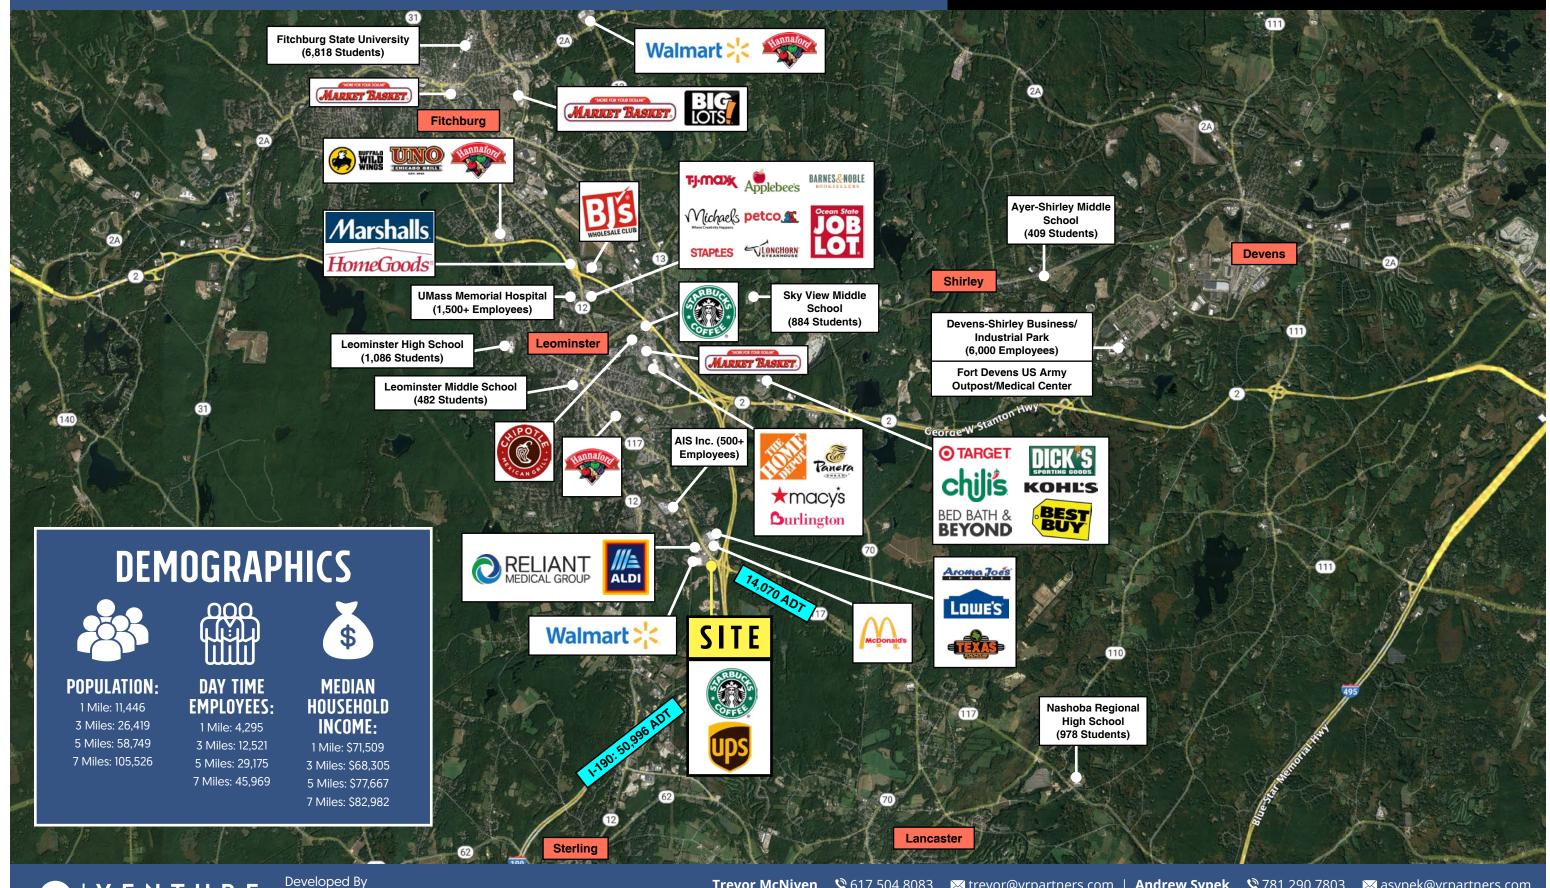

#### **NEW RETAIL DEVELOPMENT – 2,500 SF AVAILABLE FOR LEASE** WITH DRIVE THRU

Trevor McNiven 🛇 617.504.8083 🖂 trevor@vrpartners.com | Andrew Sypek 🛇 781.290.7803 🖾 asypek@vrpartners.com 10 Post Office Square, Suite 995, Boston, MA 02109 | www.vrpartners.com