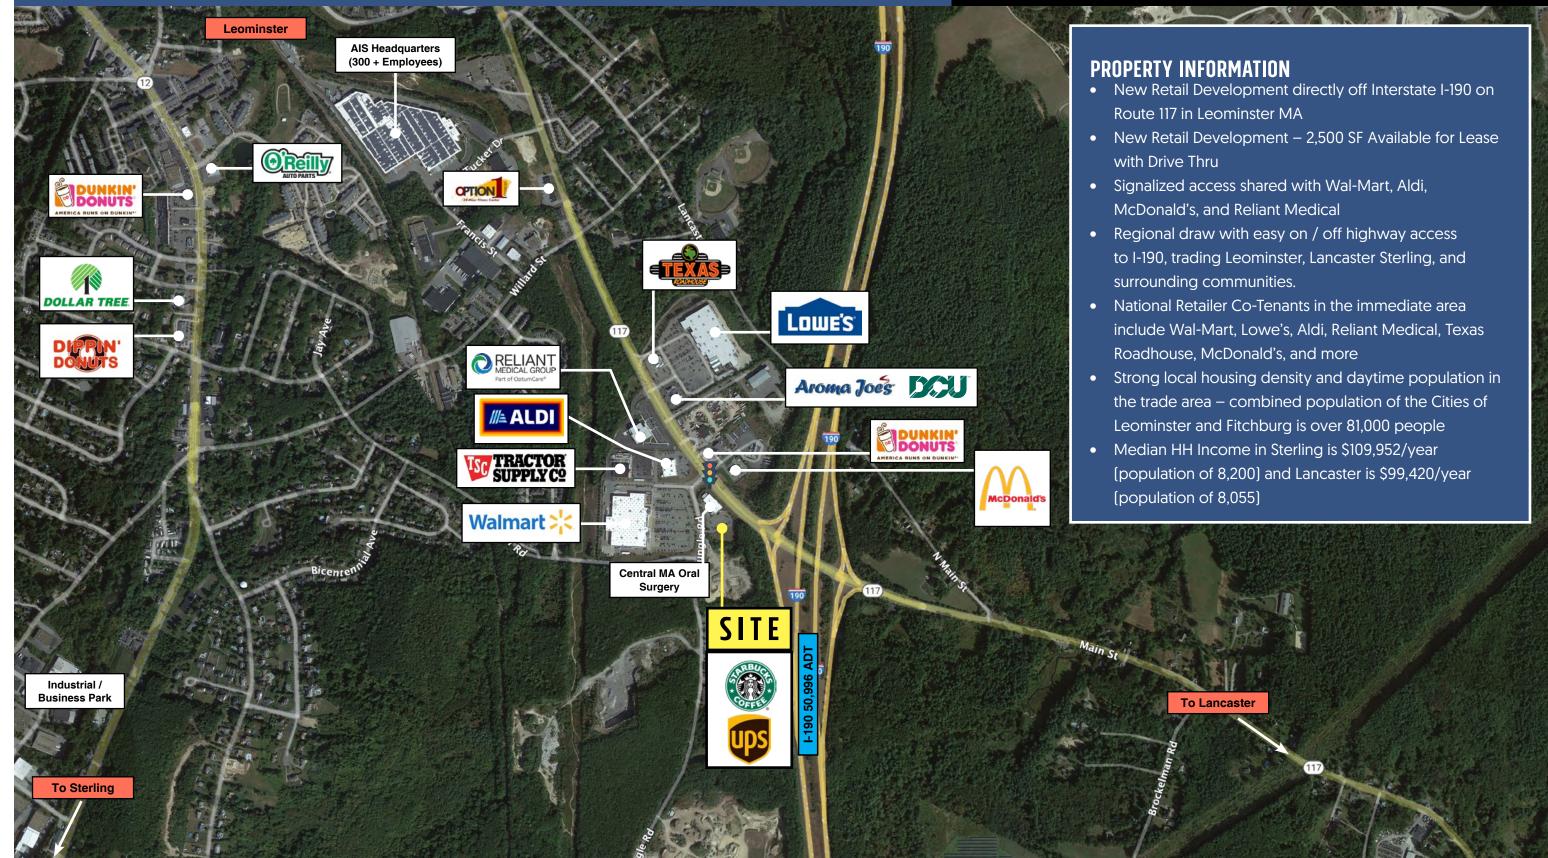

### **NEW RETAIL DEVELOPMENT – 2,500 SF AVAILABLE FOR LEASE** WITH DRIVE THRU

**N**R

**Trevor McNiven** 🕸 617.504.8083 🖾 trevor@vrpartners.com | **Andrew Sypek** 😵 781.290.7803 🖾 asypek@vrpartners.com 10 Post Office Square, Suite 995, Boston, MA 02109 | www.vrpartners.com