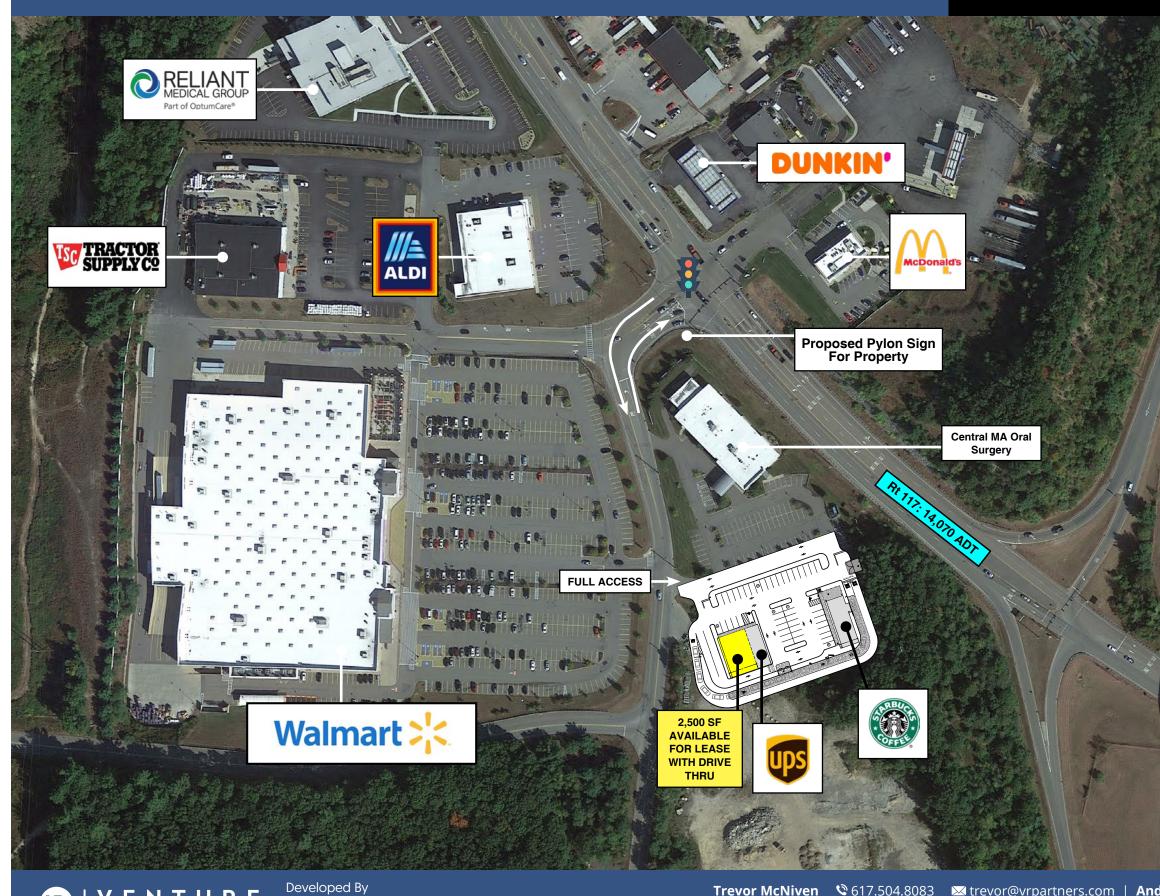

### **NEW RETAIL DEVELOPMENT – 2,500 SF AVAILABLE FOR LEASE** WITH DRIVE THRU

**Trevor McNiven** 🛇 617.504.8083 🖾 trevor@vrpartners.com | **Andrew Sypek** 🛇 781.290.7803 🖾 asypek@vrpartners.com 10 Post Office Square, Suite 995, Boston, MA 02109 | www.vrpartners.com