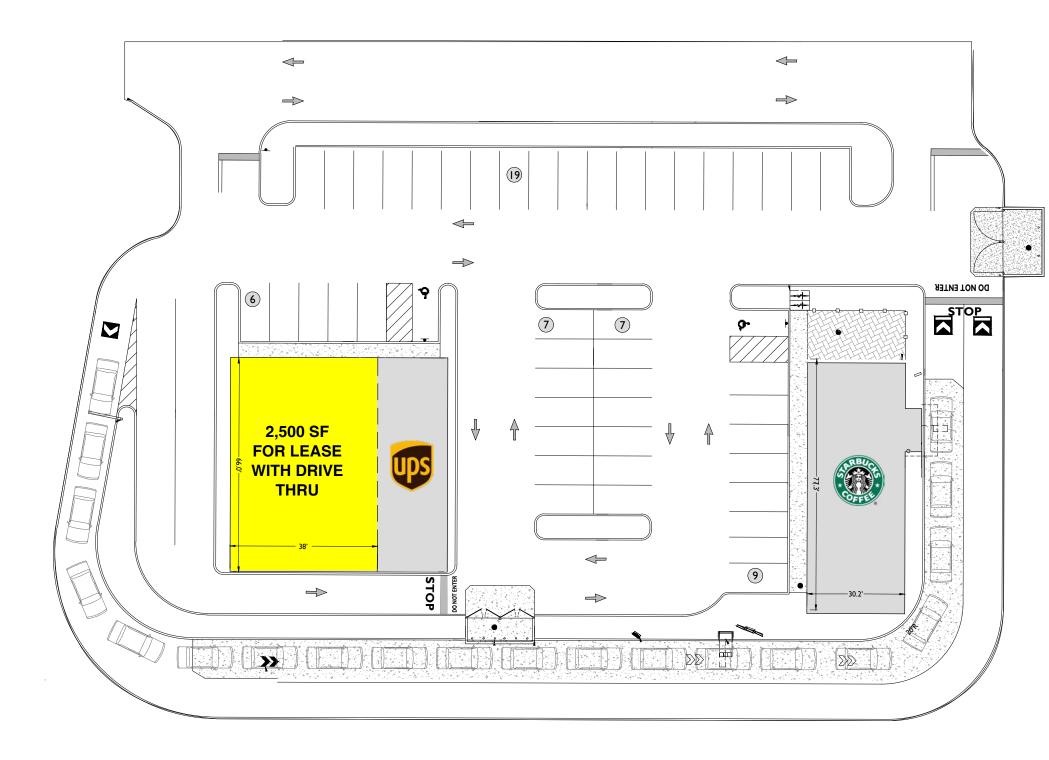

### NEW RETAIL DEVELOPMENT – 2,500 SF AVAILABLE FOR LEASE WITH DRIVE THRU

10 Post Office Square, Suite 995, Boston, MA 02109 | www.vrpartners.com