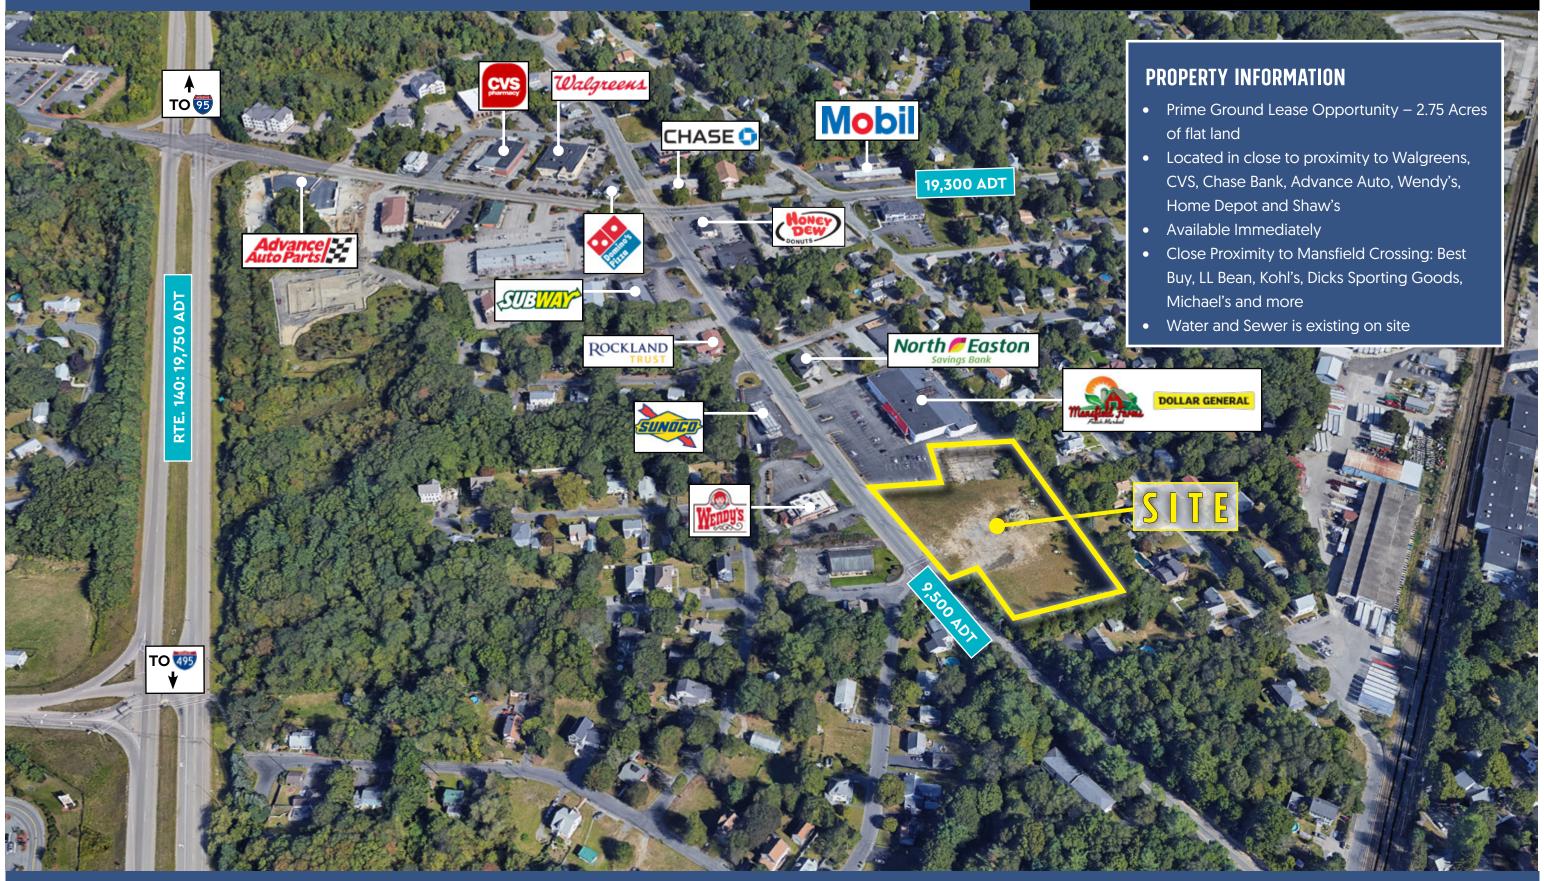

### 55 COPELAND DRIVE | MANSFIELD, MA

# GROUND LEASE OPPORTUNITY 2.75 ACRES TOTAL