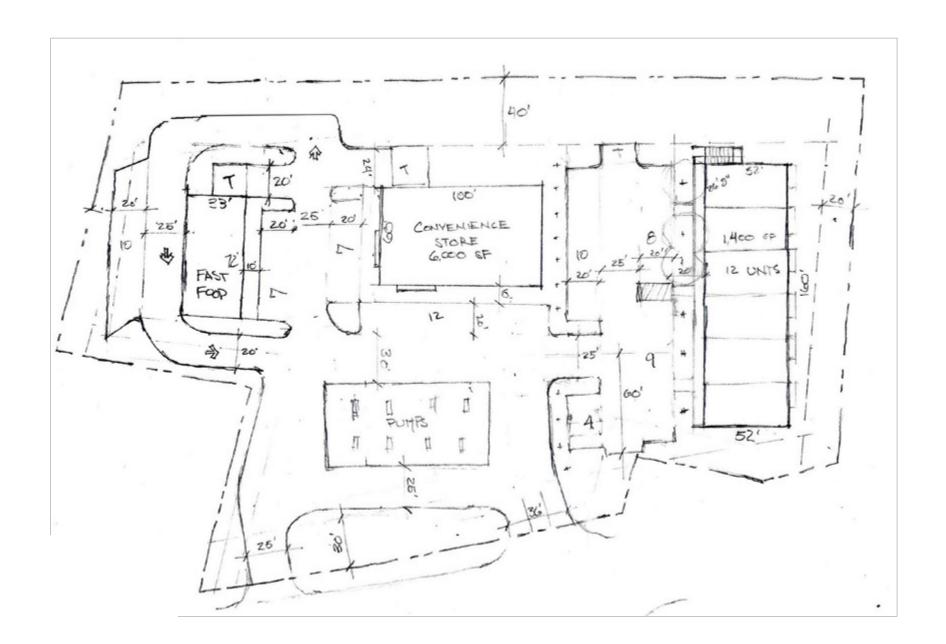

### **CONCEPTUAL SITE PLAN**

ZONING
CURRENT: B4 ZONING

#### LOT SIZE 2.75 ACRES

#### MINIMUM BUILDING SETBACKS

FRONT 30 FEET SIDE 20 FEET REAR 40 FEET

#### LOT COVERAGE

MAX ALLOWED: 100%

#### PARKING

#### REQUIRED:

RESTAURANT: 1 SPACE/ 4 SEATS OTHER USES: 1 SPACE/ 200 SF

MULTIFAMILY: 1.5 SPACES/ UNIT (B-4 ZONING)

#### LANDSCAPING

#### REQUIRED:

20' MIN. BUFFER B/W B-4 & RESIDENTIAL

\*DRIVEWAY LOCATION HAS NOT BEEN CONFIRMED WITH CITY

\*CURRENT CURB CUT APPROVED DISTRICT 5 DOT

#### BY RIGHT:

Retail, Office, Bank, Restaurant, Self/Mini storage

#### **SPECIAL PERMIT:**

Fast Food with Drive though

Gas Station

Hotel / Motel

Vet Clinic / Hospital

Auto Repair / Shop

Car Wash

Car Dealership

Mixed use Business / Residential