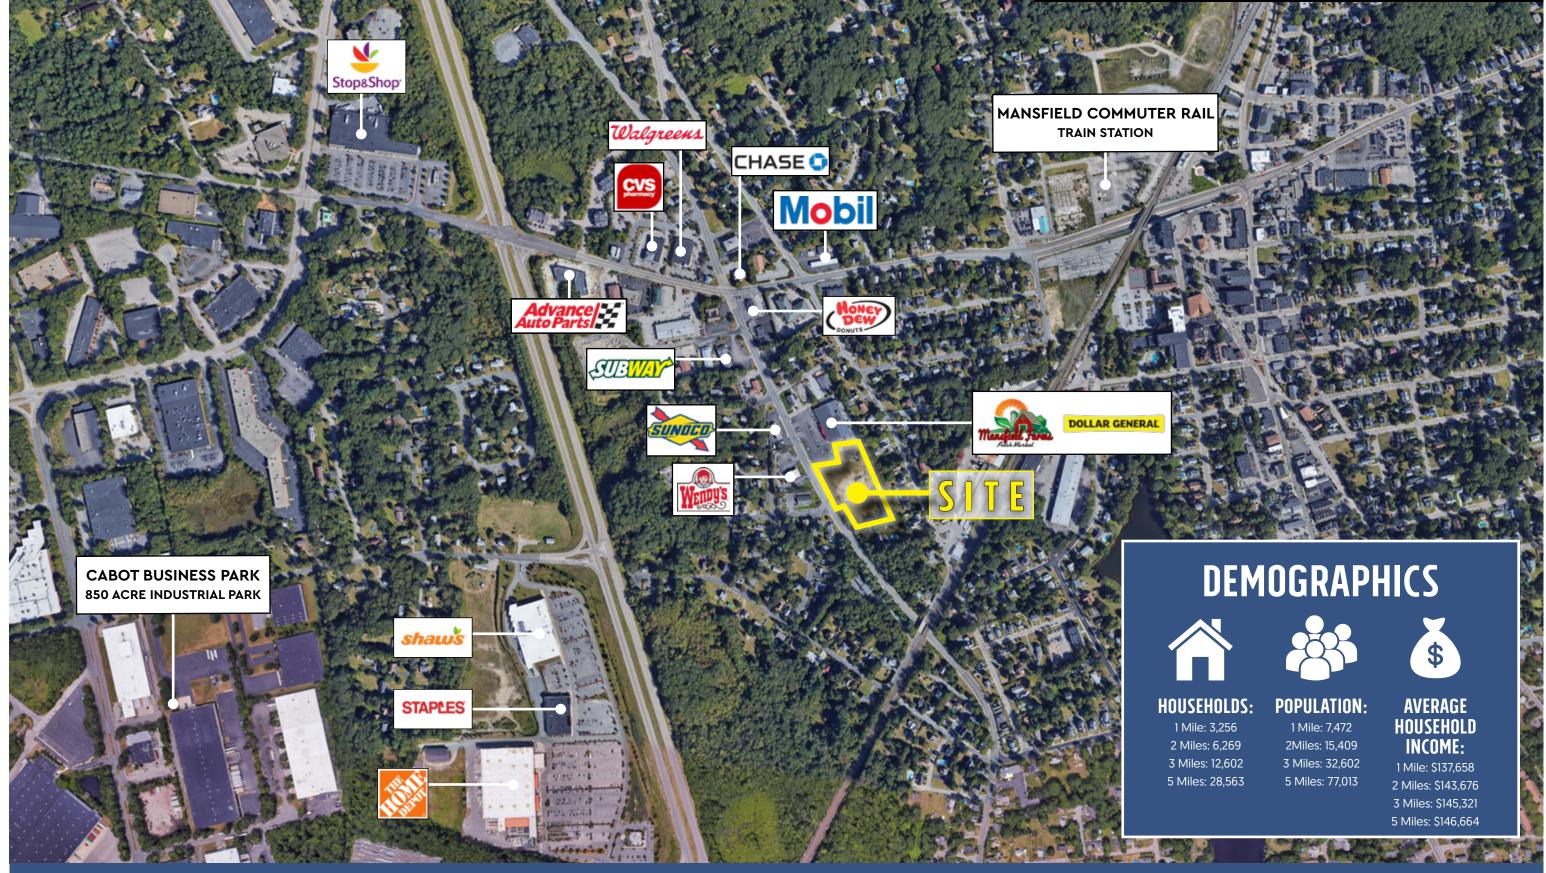

## 55 COPELAND DRIVE | MANSFIELD, MA

## GROUND LEASE OPPORTUNITY 2.75 ACRES TOTAL