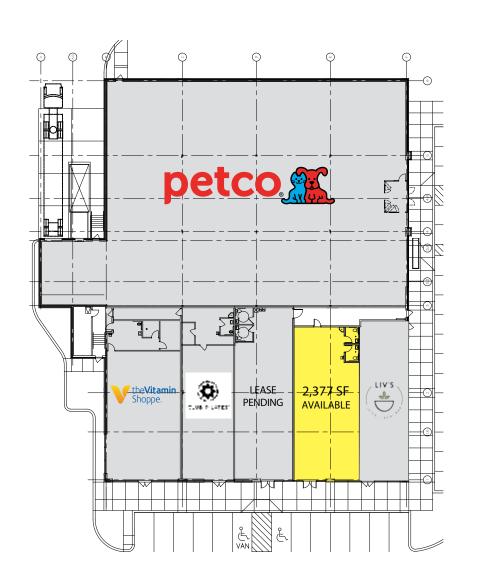

### 2,377 SF FOR LEASE

93

#### 2,377 SF FOR LEASE

Andrew Callahan 🕸 617.894.4499 🖂 andrew@vrpartners.com | Andrew Sypek 🕸 781.290.7803 🖂 asypek@vrpartners.com | 10 Post Office Square, Suite 995, Boston, MA 02109 | www.vrpartners.com

### 2,377 SF FOR LEASE