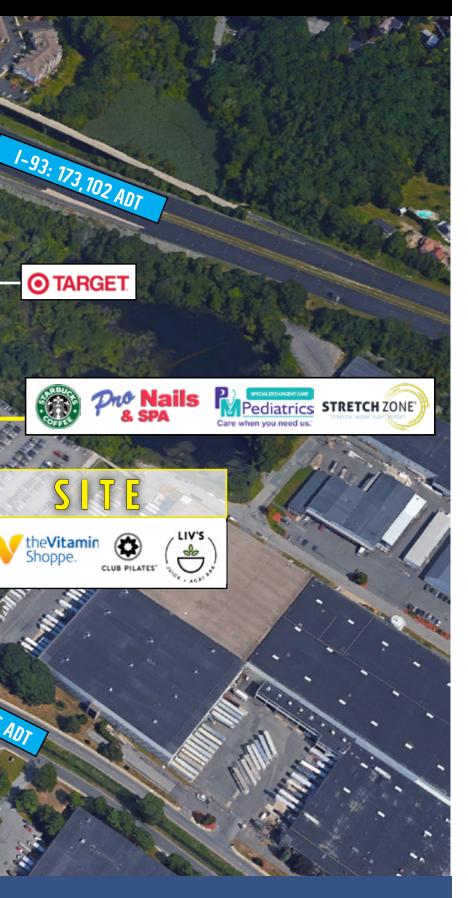

#### **PROPERTY INFORMATION**

- 103 Commerce Way, Woburn, MA
- Co-tenancy with high volume Target
- Located at a fully signalized intersection
- Retailers in the immediate trade area include: Lowe's, Market Basket, Kohl's, Bob's Discount Furniture, PetSmart, TJ Maxx / Homegoods, BJ's Etc.