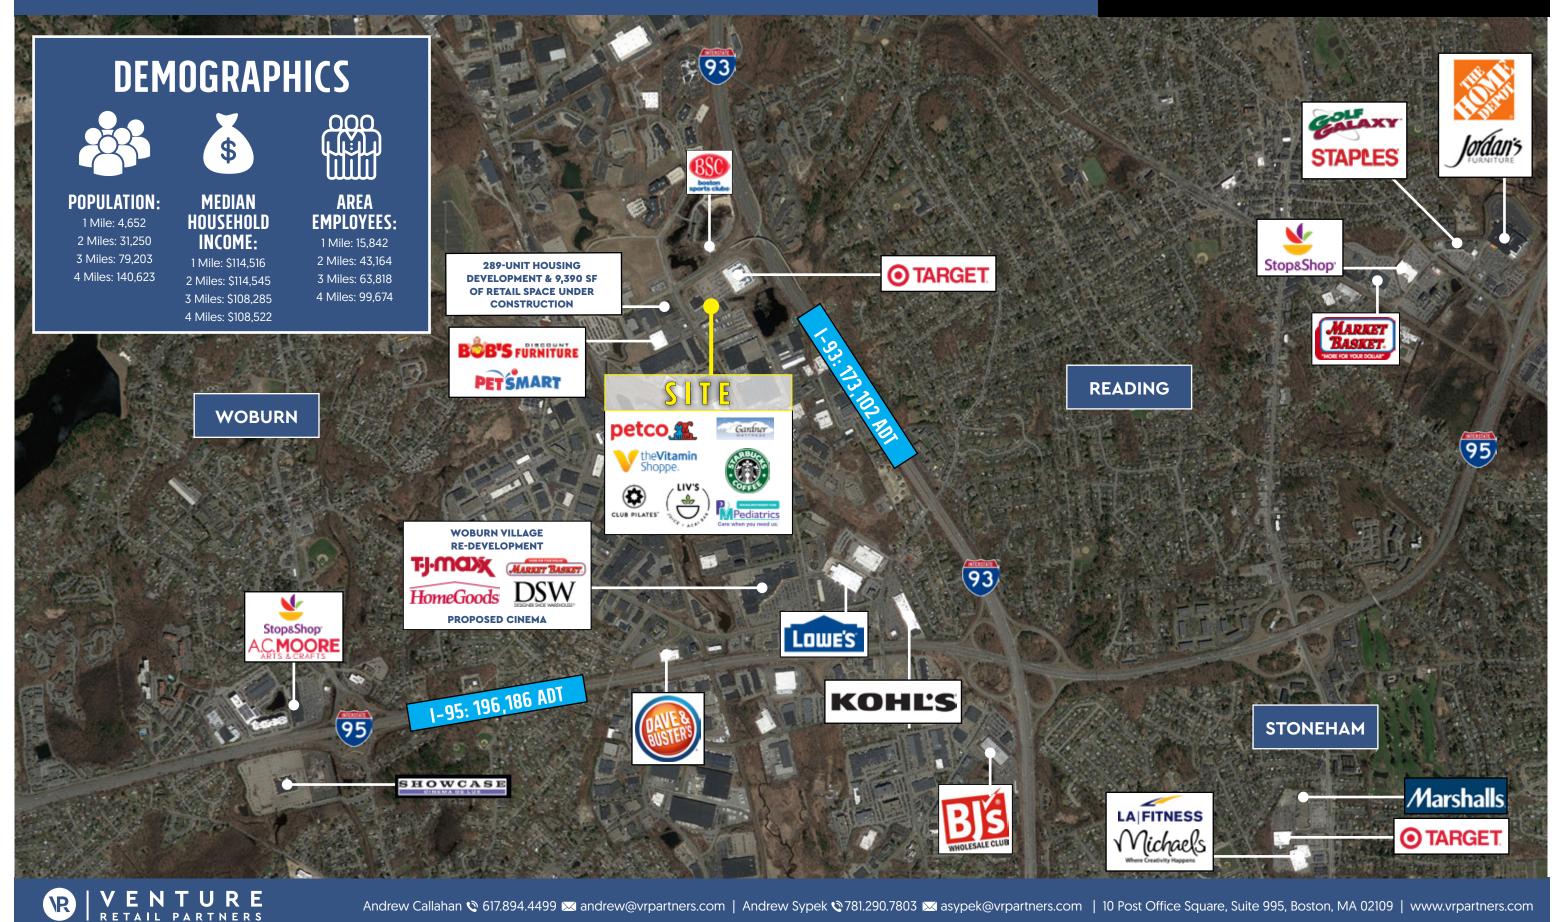

#### **PROPERTY INFORMATION**

- 103 Commerce Way, Woburn, MA
- Co-tenancy with high volume Target
- Located at a fully signalized intersection
- Retailers in the immediate trade area include: Lowe's, Market Basket, Kohl's, Bob's Discount Furniture, PetSmart, TJ Maxx / Homegoods, BJ's Etc.

**289-UNIT HOUSING** DEVELOPMENT & 9,390 SF OF RETAIL SPACE

 $(\mathbf{T})$ NDERSON TRANSPORTATION CENTER .500 DAILY VISITORS

VENTURE RETAIL PARTNERS

**N**R

BOB'S FURNITURE PETSMART

Andrew Callahan 🕸 617.894.4499 🖂 andrew@vrpartners.com | Andrew Sypek 🗞 781.290.7803 🖂 asypek@vrpartners.com | 10 Post Office Square, Suite 995, Boston, MA 02109 | www.vrpartners.com