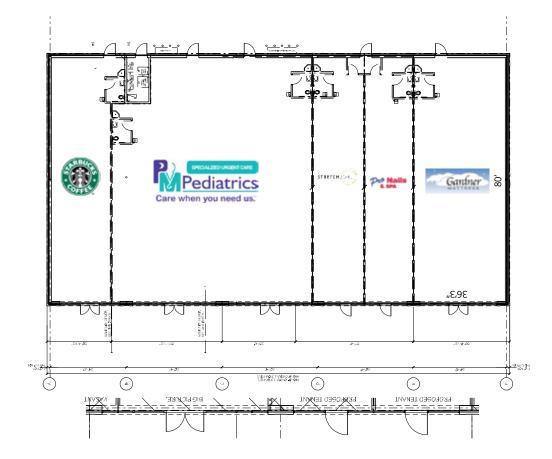

### 2,377 SF FOR LEASE

93

#### 2,377 SF FOR LEASE

Andrew Callahan 🕸 617.894.4499 🖂 andrew@vrpartners.com | Andrew Sypek 🕸 781.290.7803 🖂 asypek@vrpartners.com | 10 Post Office Square, Suite 995, Boston, MA 02109 | www.vrpartners.com

### 2,377 SF FOR LEASE