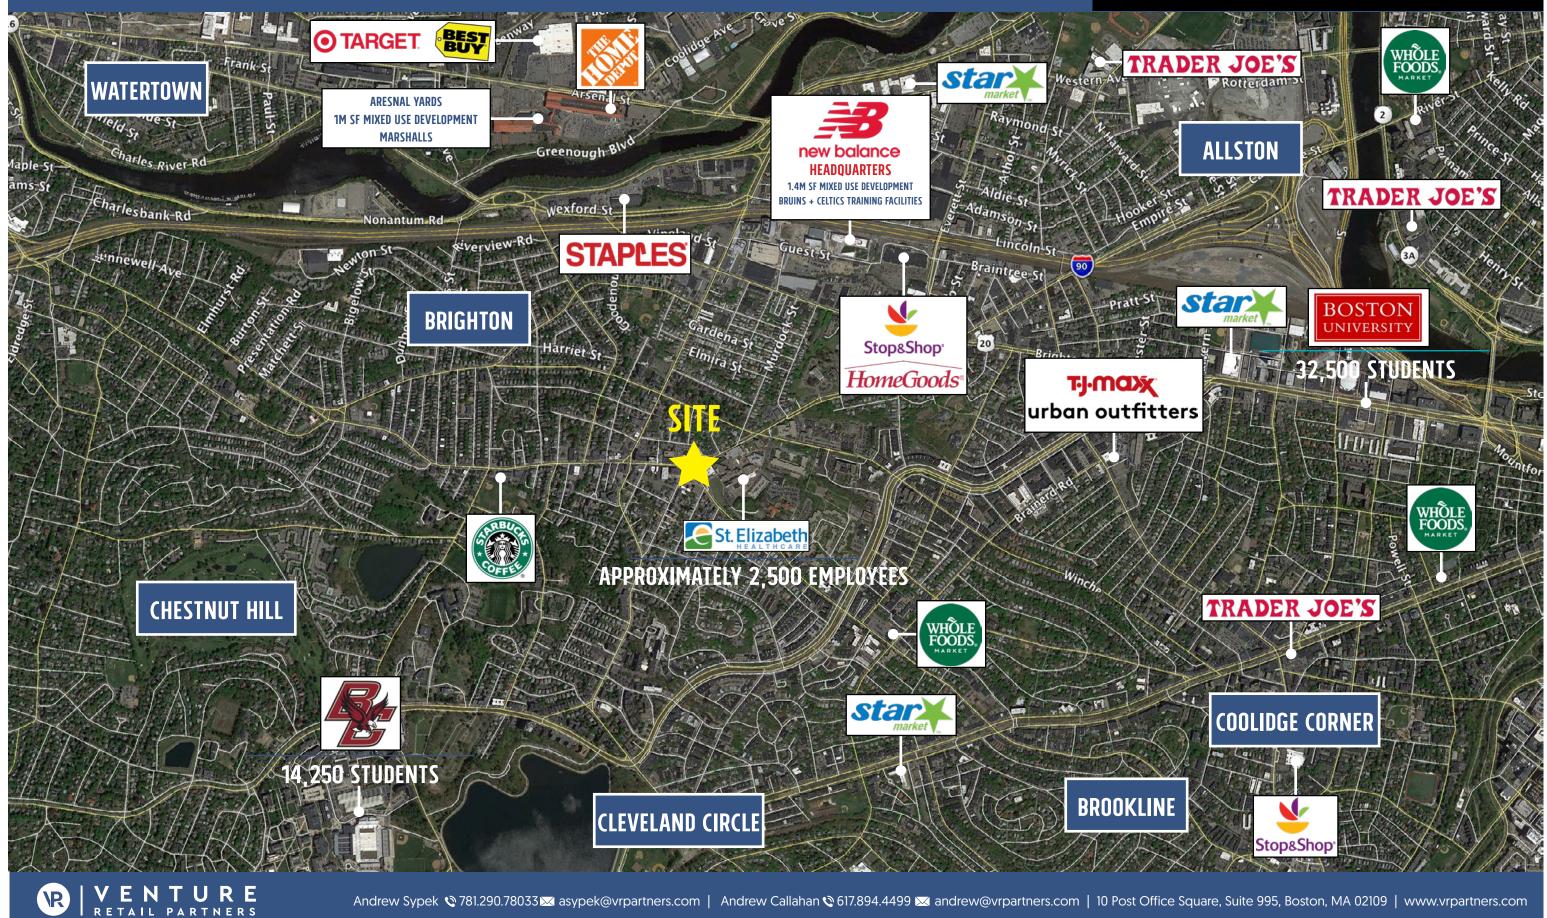

## 288 WASHINGTON STREET | BRIGHTON, MA

### FOR LEASE: 1,370 SF BUILDING 5,121 SF LOT