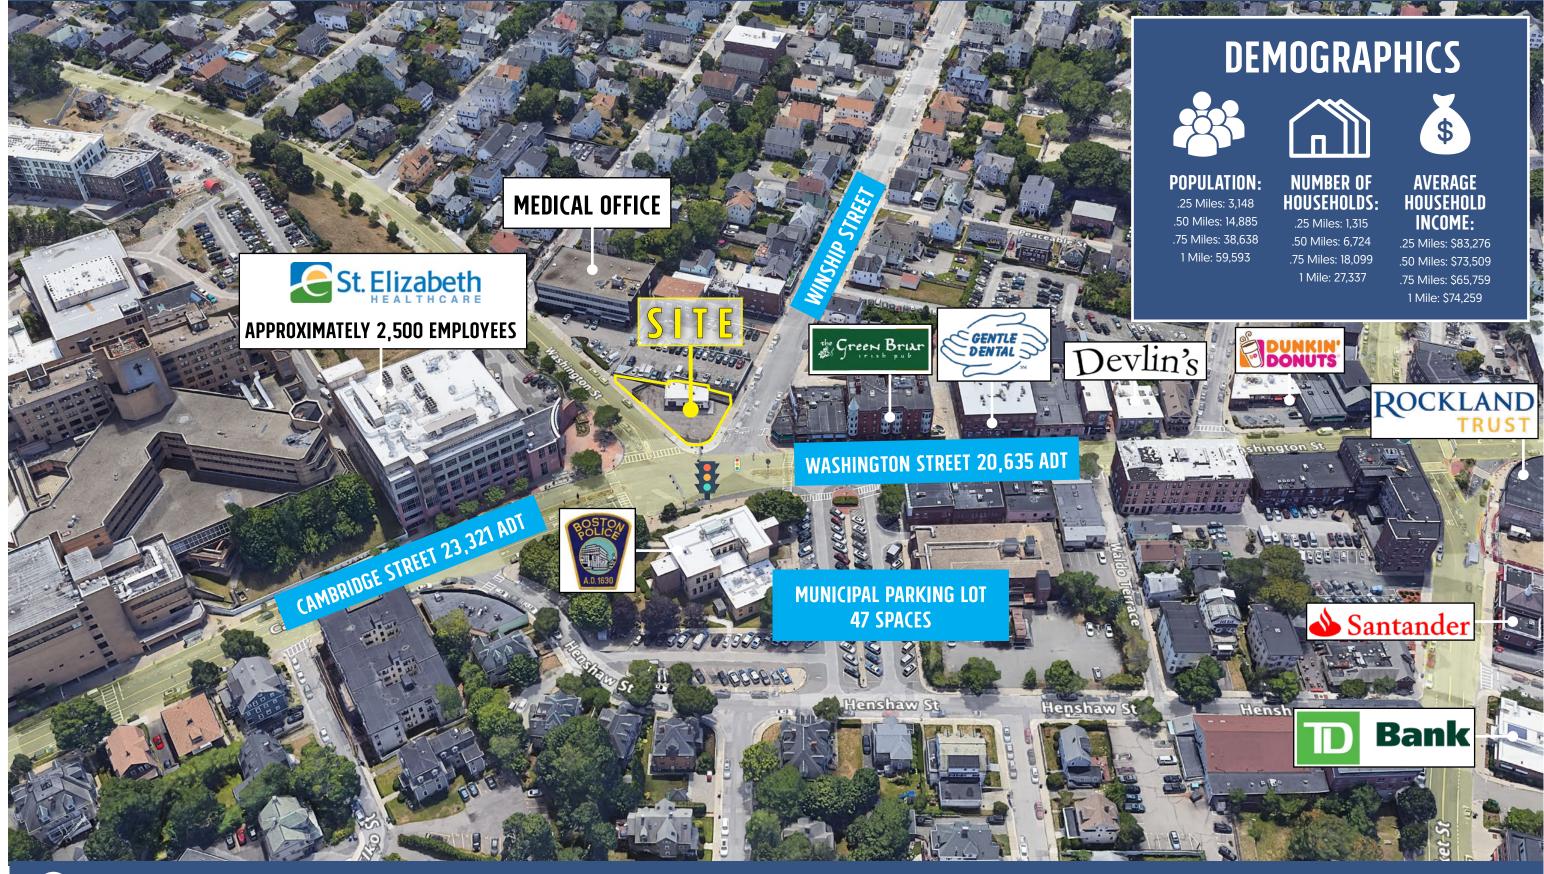

### **PROPERTY INFORMATION**

and and

- Unique opportunity to enter the booming Brighton market with a landmark location
- Unparalleled presence and visibility

- Located at signalized 3-way intersection
- Adjacent to St. Elizabeth's Medical Center (approximately 2,500 employees)
- Across the street from a 47-car municipal parking lot
- Recently upgraded building •

## 288 WASHINGTON STREET | BRIGHTON, MA

### FOR LEASE: 1,370 SF BUILDING 5,121 SF LOT