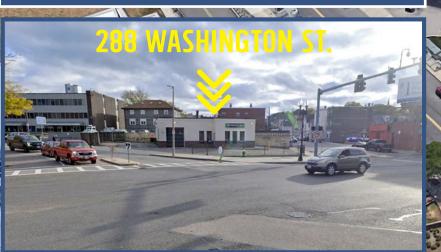

## 288 WASHINGTON STREET | BRIGHTON, MA

# FOR LEASE: 1,370 SF BUILDING 5,121 SF LOT